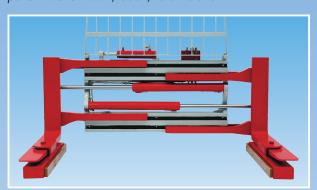

### REVOLVING FORK CLAMP DUZ

360° continuous rotation

**The revolving fork clamp DUZ** is a multi purpose clamp with 360° continuous rotation. Loads can be carried on forks or clamped between them. Revolving fork clamps are perfect for emptying containers, boxes, bins etc. or for inverting loads. The unit features bolt on forks and a direct drive for rotation. A perfect combination with your forklift truck.

- Patented designs
- Safety valve for rotation
- Bolt on forks
- Excellent visibility
- Strong steel profiles
- Durwen ServicePlus
- Direct drive by means of worm gear