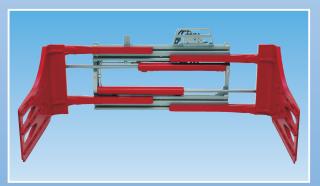

# DURWEN CLAMPS INNOVATIVE - VERSATILE - DURABLE



### THE OPTIMISED SOLUTION FOR A LARGE VARIETY OF APPLICATIONS



appliance clamp UKK-PD



revolving fork clamp DUZ, 360°



pallet inverter PWK, 360°, total rotation



building material clamp UVP



harbor clamp PHK-S / PHK-V



box discharger DGE, 360°, total rotation



bale clamp PBK, integral sideshift



revolving bale clamp DPBK, 360°, total rotation



fork clamp PGK-S, constant sideshift



fork clamp PGK, integral sideshift

## **FORK CLAMP TYPE PGK-S**

constant sideshift



### REVOLVING FORK CLAMP DUZ

360° continuous rotation





**The revolving fork clamp DUZ** is a multi purpose clamp with 360° continuous rotation. Loads can be carried on forks or clamped between them. Revolving fork clamps are perfect for emptying containers, boxes, bins etc. or for inverting loads. The unit features bolt on forks and a direct drive for rotation. A perfect combination with your forklift truck.

- Patented designs
- Safety valve for rotation
- Bolt on forks
- Excellent visibility
- Strong steel profiles
- Durwen ServicePlus
- Direct drive by means of worm