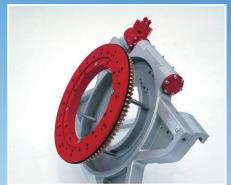

# REVOLVING ATTACHMENTS AT DURWEN ARE FEATURING A DIRECT DRIVE MADE WITH HIGH PRECISION PARTS ONLY

direct drive through worm wheel /worm gear

worm wheel /worm gear/main bearing

direct drive unit

### DSP-TECHNOLOGY IS THE DURWEN SERVICEPLUS PERFORMANCE

DSP gives maximum utilisation with a minimum of maintenance and repair cost.

DSP-Technology allows quick and easy parts replacement by means of bolted modular key components.

#### **DSP-Technology means:**

- many common parts
- reduced maintenance costs
- excellent product service life
- extended maintenance intervals
- wear parts with a first rate service life
- reduced maintenance work
- maximum efficiency