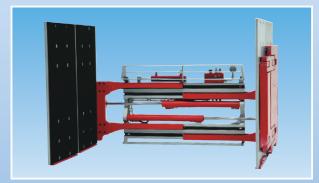

### REVOLVING FORK CLAMP DUZ

360° continuous rotation

**The revolving fork clamp DUZ** is a multi purpose clamp with 360° continuous rotation. Loads can be carried on forks or clamped between them. Revolving fork clamps are perfect for emptying containers, boxes, bins etc. or for inverting loads. The unit features bolt on forks and a direct drive for rotation. A perfect combination with your forklift truck.

- Patented designs
- Safety valve for rotation
- Bolt on forks
- Excellent visibility
- Strong steel profiles
- Durwen ServicePlus
- Direct drive by means of worm gear