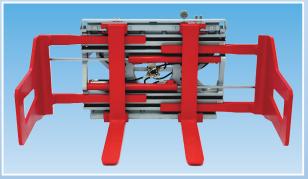

# DURWEN CLAMPS INNOVATIVE - VERSATILE - DURABLE



### THE OPTIMISED SOLUTION FOR A LARGE VARIETY OF APPLICATIONS



appliance clamp UKK-PD



revolving fork clamp DUZ, 360°



pallet inverter PWK, 360°, total rotation



building material clamp UVP



harbor clamp PHK-S / PHK-V



box discharger DGE, 360°, total rotation



bale clamp PBK, integral sideshift



revolving bale clamp DPBK, 360°, total rotation



fork clamp PGK-S, constant sideshift



fork clamp PGK, integral sideshift

## **FORK CLAMP TYPE PGK-S**

constant sideshift



### REVOLVING FORK CLAMP DUZ

360° continuous rotation





**The revolving fork clamp DUZ** is a multi purpose clamp with 360° continuous rotation. Loads can be carried on forks or clamped between them. Revolving fork clamps are perfect for emptying containers, boxes, bins etc. or for inverting loads. The unit features bolt on forks and a direct drive for rotation. A perfect combination with your forklift truck.

- Patented designs
- Safety valve for rotation
- Bolt on forks
- Excellent visibility
- Strong steel profiles
- Durwen