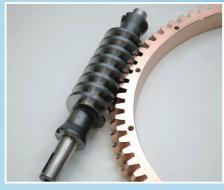

# REVOLVING ATTACHMENTS AT DURWEN ARE FEATURING A DIRECT DRIVE MADE WITH HIGH PRECISION PARTS ONLY

direct drive through worm wheel /worm gear

worm wheel /worm gear/main bearing

direct drive unit