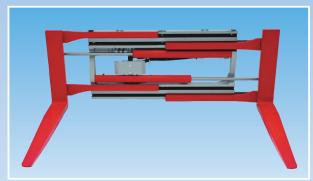

### REVOLVING FORK CLAMP DUZ

360° continuous rotation

**The revolving fork clamp DUZ** is a multi purpose clamp with 360° continuous rotation. Loads can be carried on forks or clamped between them. Revolving fork clamps are perfect for emptying containers, boxes, bins etc. or for inverting loads. The unit features bolt on forks and a direct drive for rotation. A perfect combination with your forklift truck.

- Patented designs
- Safety valve for rotation
- Bolt on forks
- Excellent visibility
- Strong steel profiles
- Durwen ServicePlus
- Direct drive by means of worm gear