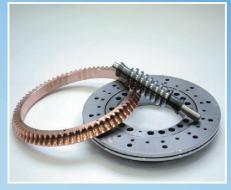

# REVOLVING ATTACHMENTS AT DURWEN ARE FEATURING A DIRECT DRIVE MADE WITH HIGH PRECISION PARTS ONLY

direct drive through worm wheel /worm gear

worm wheel /worm gear/main bearing

direct drive unit