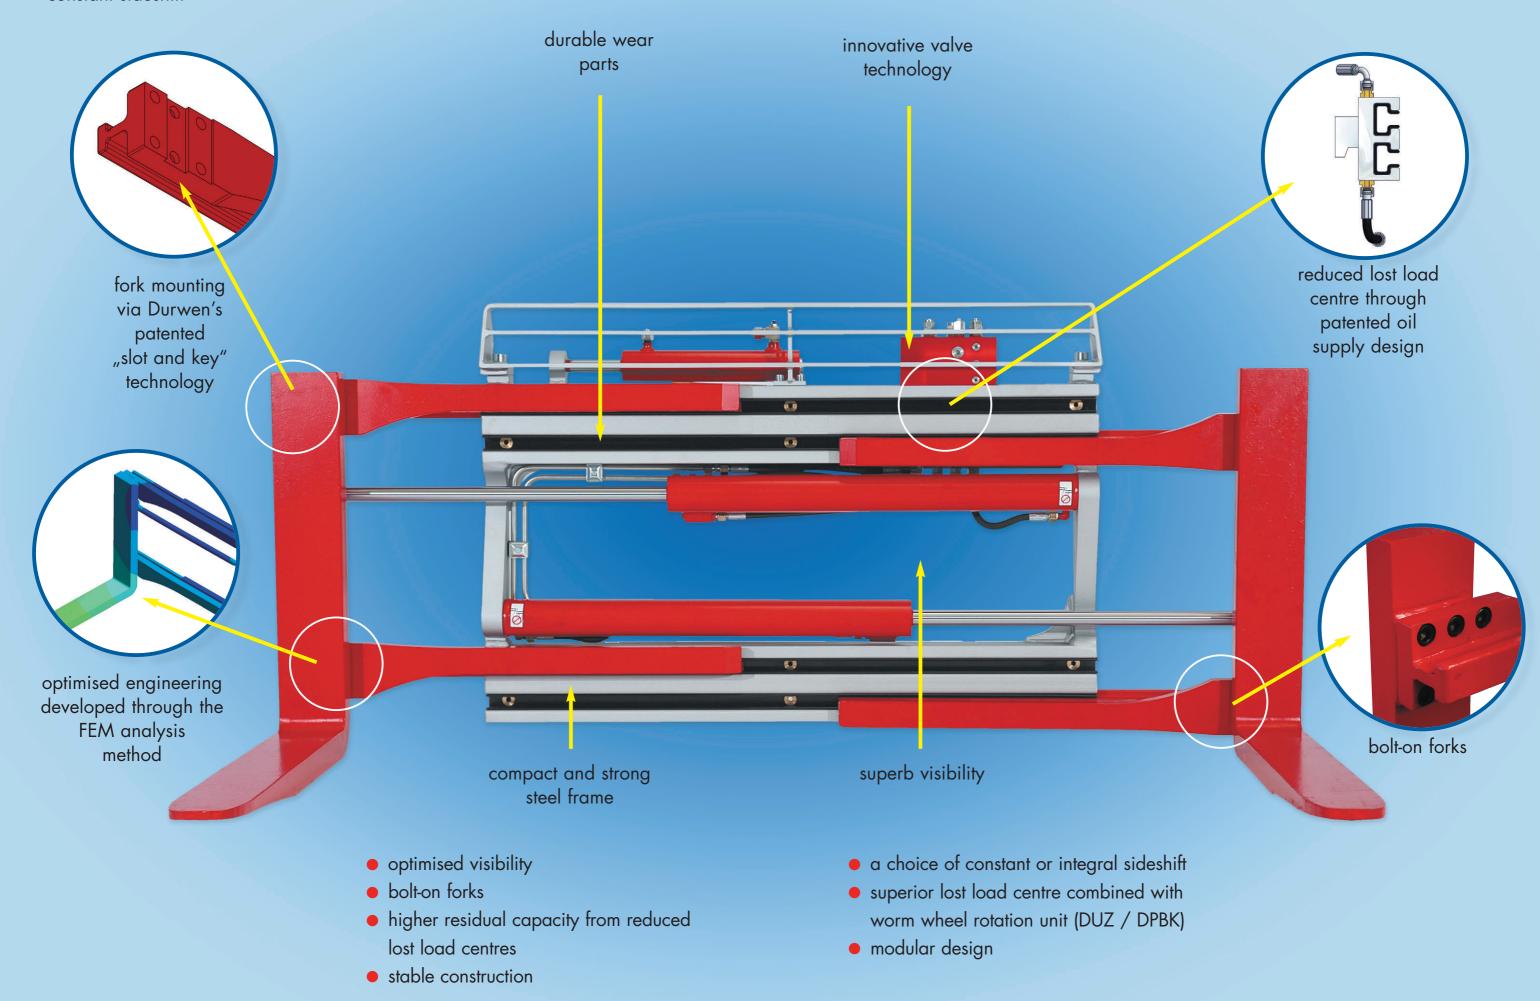

- Patented designs
- Safety valve for rotation
- Bolt on forks
- Excellent visibility
- Strong steel profiles
- Durwen ServicePlus
- Direct drive by means of worm gear