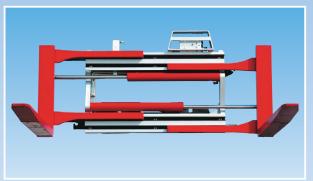

# DURWEN CLAMPS INNOVATIVE - VERSATILE - DURABLE



### THE OPTIMISED SOLUTION FOR A LARGE VARIETY OF APPLICATIONS



appliance clamp UKK-PD



revolving fork clamp DUZ, 360°



pallet inverter PWK, 360°, total rotation



building material clamp UVP



harbor clamp PHK-S / PHK-V



box discharger DGE, 360°, total rotation



bale clamp PBK, integral sideshift



revolving bale clamp DPBK, 360°, total rotation



fork clamp PGK-S, constant sideshift



fork clamp PGK, integral sideshift

## **FORK CLAMP TYPE PGK-S**

constant sideshift



### REVOLVING FORK CLAMP DUZ

360° continuous rotation





**The revolving fork clamp DUZ** is a multi purpose clamp with 360° continuous rotation. Loads can be carried on forks or clamped between them. Revolving fork clamps are perfect for emptying containers, boxes, bins etc. or for inverting loads. The unit features bolt on forks and a direct drive for rotation. A perfect combination with your forklift truck.

- Patented designs
- Safety valve for rotation
- Bolt on forks
- Excellent visibility
- Strong steel profiles
- Durwen ServicePlus
- Direct drive by means of worm gear

# REVOLVING ATTACHMENTS AT DURWEN ARE FEATURING A DIRECT DRIVE MADE WITH HIGH PRECISION PARTS ONLY



direct drive through