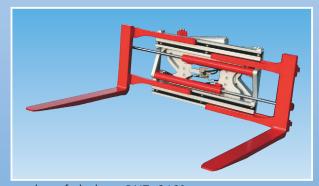

### REVOLVING FORK CLAMP DUZ

360° continuous rotation

**The revolving fork clamp DUZ** is a multi purpose clamp with 360° continuous rotation. Loads can be carried on forks or clamped between them. Revolving fork clamps are perfect for emptying containers, boxes, bins etc. or for inverting loads. The unit features bolt on forks and a direct drive for rotation. A perfect combination with your forklift truck.

- Patented designs
- Safety valve for rotation
- Bolt on forks
- Excellent visibility
- Strong steel profiles
- Durwen ServicePlus
- Direct drive by means of worm gear