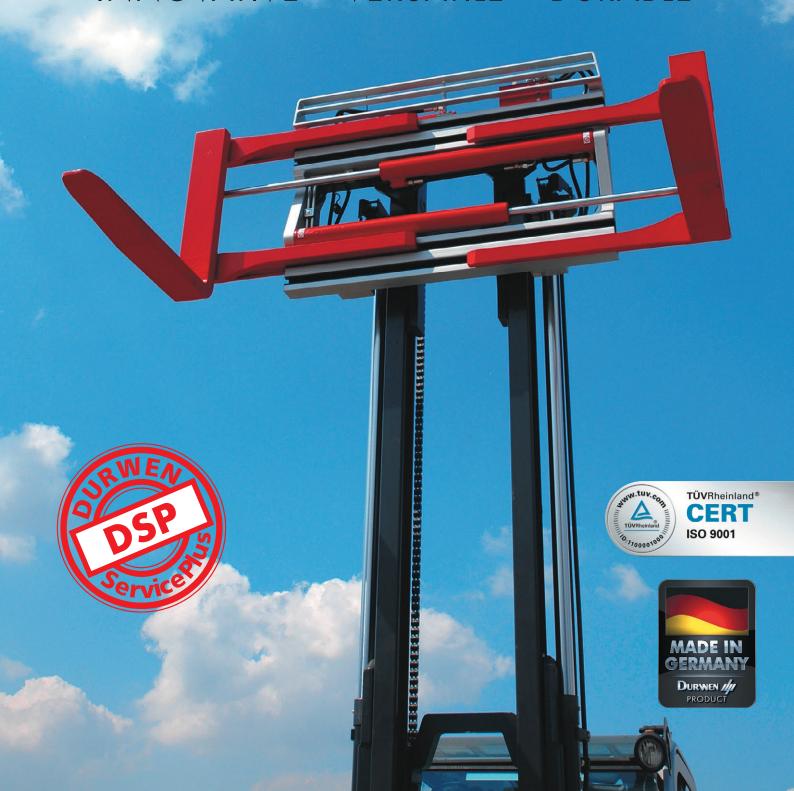

# DURWEN CLAMPS INNOVATIVE - VERSATILE - DURABLE



### THE OPTIMISED SOLUTION FOR A LARGE VARIETY OF APPLICATIONS



appliance clamp UKK-PD



revolving fork clamp DUZ, 360°



pallet inverter PWK, 360°, total rotation



building material clamp UVP



harbor clamp PHK-S / PHK-V



box discharger DGE, 360°, total rotation



bale clamp PBK, integral sideshift



revolving bale clamp DPBK, 360°, total rotation



fork clamp PGK-S, constant sideshift



fork clamp PGK, integral sideshift

## **FORK CLAMP TYPE PGK-S**

constant sideshift



### REVOLVING FORK CLAMP DUZ

360° continuous rotation





**The revolving fork clamp DUZ** is a multi purpose clamp with 360° continuous rotation. Loads can be carried on forks or clamped between them. Revolving fork clamps are perfect for emptying containers, boxes, bins etc. or for inverting loads. T