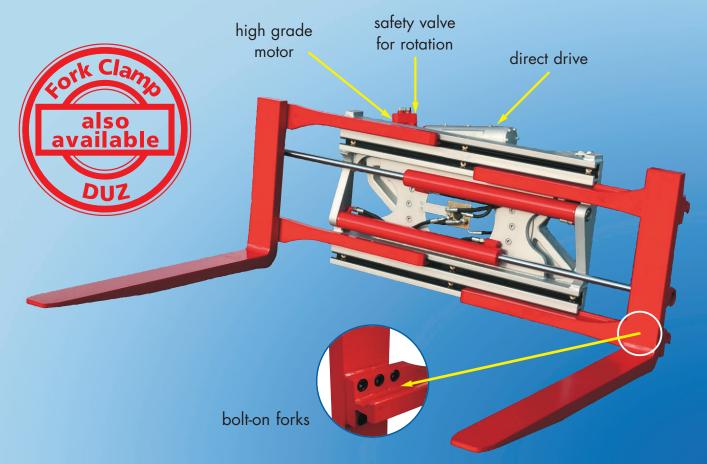

### REVOLVING FORK CLAMP DUZ

360° continuous rotation

**The revolving fork clamp DUZ** is a multi purpose clamp with 360° continuous rotation. Loads can be carried on forks or clamped between them. Revolving fork clamps are perfect for emptying containers, boxes, bins etc. or for inverting loads. The unit features bolt on forks and a direct drive for rotation. A perfect combination with your forklift truck.

- Patented designs
- Safety valve for rotation
- Bolt on forks
- Excellent visibility
- Strong steel profiles
- Durwen ServicePlus
- Direct drive by means of worm gear