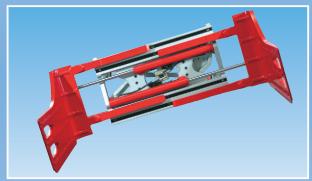

# DURWEN CLAMPS INNOVATIVE - VERSATILE - DURABLE



### THE OPTIMISED SOLUTION FOR A LARGE VARIETY OF APPLICATIONS



appliance clamp UKK-PD



revolving fork clamp DUZ, 360°



pallet inverter PWK, 360°, total rotation



building material clamp UVP



harbor clamp PHK-S / PHK-V



box discharger DGE, 360°, total rotation



bale clamp PBK, integral sideshift



revolving bale clamp DPBK, 360°, total rotation



fork clamp PGK-S, constant sideshift



fork clamp PGK, integral sideshift

## **FORK CLAMP TYPE PGK-S**

constant sideshift



### REVOLVING FORK CLAMP DUZ

360° continuous rotation





**The revolving fork clamp DUZ** is a multi purpose clamp with 360° continuous rotation. Loads can be carried on forks or clamped between them. Revolving fork clamps are perfect for emptying containers, boxes, bins etc. or for inverting loads. The unit features bolt on forks and a direct drive for rotation. A perfect combination with your forklift truck.

- Patented designs
- Safety valve for rotation
- Bolt on forks
- Excellent visibility
- Strong steel profiles
- Durwen ServicePlus
- Direct drive by means of worm gear

# REVOLVING ATTACHMENTS AT DURWE