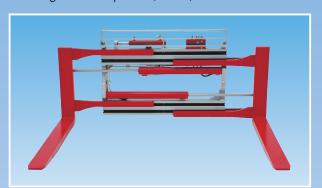

# DURWEN CLAMPS INNOVATIVE - VERSATILE - DURABLE



### THE OPTIMISED SOLUTION FOR A LARGE VARIETY OF APPLICATIONS



appliance clamp UKK-PD



revolving fork clamp DUZ, 360°



pallet inverter PWK, 360°, total rotation



building material clamp UVP



harbor clamp PHK-S / PHK-V



box discharger DGE, 360°, total rotation



bale clamp PBK, integral sideshift



revolving bale clamp DPBK, 360°, total rotation



fork clamp PGK-S, constant sideshift



fork clamp PGK, integral sideshift

## **FORK CLAMP TYPE PGK-S**

constant sideshift



### REVOLVING FORK CLAMP DUZ

360° continuous rotation





**The revolving fork clamp DUZ** is a multi purpose clamp with 360° continuous rotation. Loads can be carried on forks or clamped between them. Revolving fork clamps are perfect for emptying containers, boxes, bins etc. or for inverting loads. The unit features bolt on forks and a direct drive for rotation. A perfect combination with your forklift truck.

- Patented designs
- Safety valve for rotation
- Bolt on forks
- Excellent visibility
- Strong steel profiles
- Durwen ServicePlus
- Direct drive by means of worm gear

# REVOLVING ATTACHMENTS AT DURWEN ARE FEATURING A DIRECT DRIVE MADE WITH HIGH PRECI