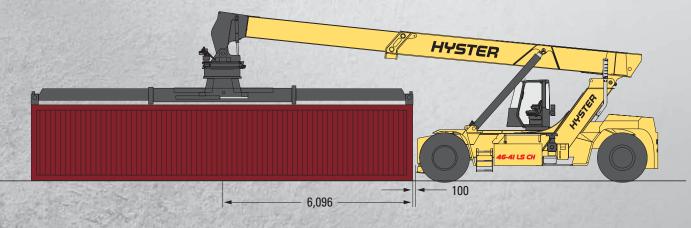

- From face of front tyres. Deduct 100mm for loadcentre from front side of Stabilizer (1) when applicable.
- For CH models only: With optional P(owered) P(ile) S(lope) function: deduct 310mm (2) (3) Full suspension seat in depressed position
- (5) These data are with the container carried 500mm in front of the wheels (load centre 1720mm).
- Stacking aisle width is based on the VDI standard calculation as shown on illustration. (6) The British Industrial Truck Association recommends the addition of 100 mm to the total clearance (dimension a) for extra operating margin at the rear of truck.
- Gradeability figures are provided for comparison of tractive performance, but are not (7) intended to endorse the operation of vehicle on the stated inclines. Add 2 dB(A) for option with additional cab fan.
- (8)

(5) These data are with the container carried 500 mm in front of the wheels (loadcentre 1720 mm)

(6) Stacking aisle width is based on the VDI standard calculation as shown on illustration. The British Industrial Truck Association recommends the addition of 100 mm to the total clearance (dimension a) for extra operating margin at the rear of truck.

(1) (2) (3) (5) (6) These data are with the container carried 500 mm in front of the wheels (loadcentre 1720 mm) Stacking aisle width is based on the VDI standard calculation as shown on illustration. The British Industrial Truck Association recommends the addition of 100 mm to the total clearance (dimension a) for extra operating margin at the rear of truck.
 Gradeability figures are provided for comparison of tractive performance, but are not intended to endorse the operation of vehicle on the stated inclines.