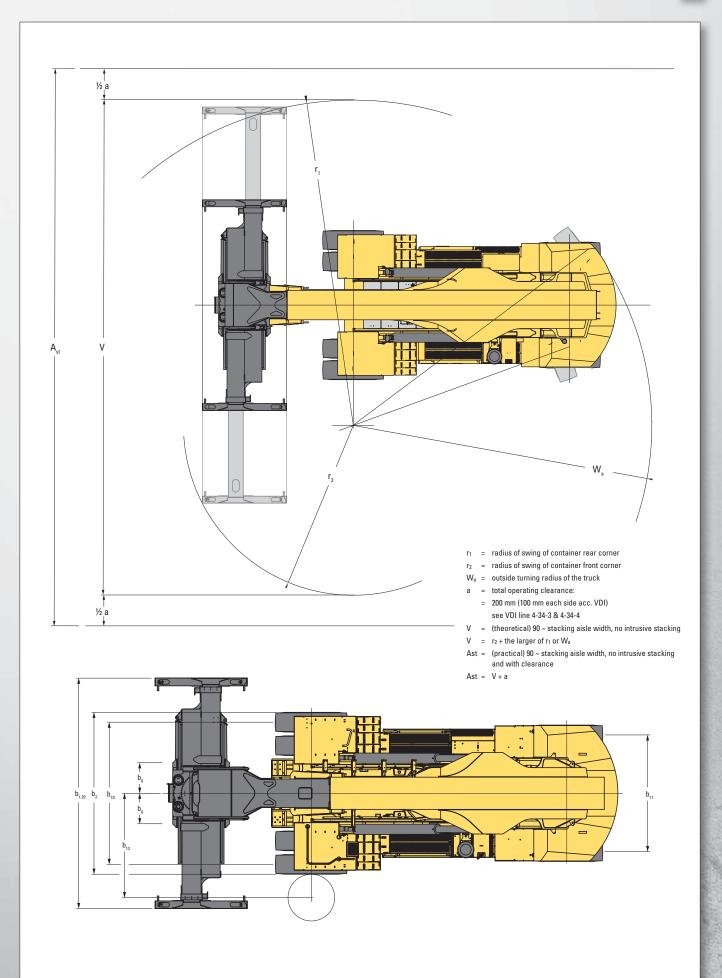

# > TRUCK DIMENSIONS

#### TRUCK DIMENSIONS <

3

- From face of front tyres. Deduct 100mm for loadcentre from front side of Stabilizer (1) when applicable.
- For CH models only: With optional P(owered) P(ile) S(lope) function: deduct 310mm (2) (3) Full suspension seat in depressed position
- (5) These data are with the container carried 500mm in front of the wheels (load centre 1720mm).
- Stacking aisle width is based on the VDI standard calculation as shown on illustration. (6) The British Industrial Truck Association recommends the addition of 100 mm to the total clearance (dimension a) for extra operating margin at the rear of truck.
- Gradeability figures are provided for comparison of tractive performance, but are not (7) intended to endorse the operation of vehicle on the stated inclines. Add 2 dB(A) for option with additional cab fan.
- (8)

(5) These data are with the container carried 500 mm in front of the wheels (loadcentre 1720 mm)

(6) Stacking aisle width is based on the VDI standard calculation as shown on illustration. The British Industrial Truck Association recommends the addition of 100 mm to the total clearance (dimension a) for extra operating margin at the rear of truck.

(1) (2) (3) (5) (6) These data are with the container carried 500 mm in front of the wheels (loadcentre 1720 mm) Stacking aisle width is based on the VDI standard calculation as shown on illustration. The British Industrial Truck Association recommends the addition of 100 mm to the total clearance (dimension a) for extra operating margin at the rear of truck.
 Gradeability figures are provided for comparison of tractive performance, but are not intended to endorse the operation of vehicle on the stated inclines.