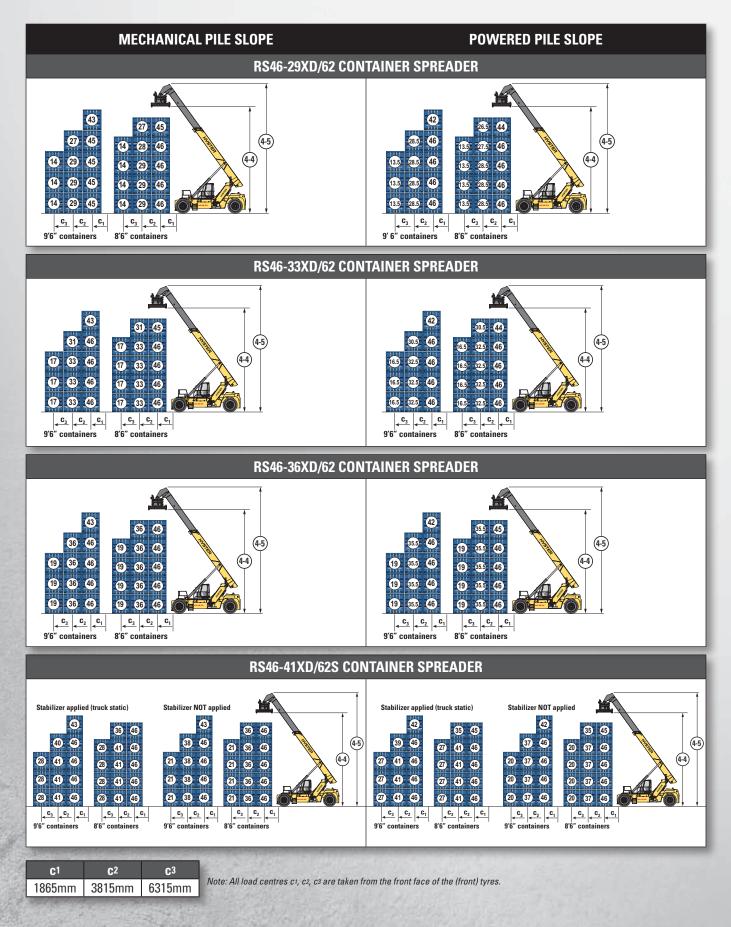

#### RATED CAPACITIES AND STACKING HEIGHTS

(shown in 1,000 kg.)

#### RATED CAPACITIES AND STACKING HEIGHTS <

(shown in 1,000 kg.)

5

#### **RATED CAPACITIES AND STACKING HEIGHTS**

(shown in 1,000 kg.)

### **RS46-29, RS46-33, RS46-36, RS 46-41 CONTAINER HANDLERS**

| <u> </u>   |        |                                                                             | _                 |      |         |               |         |                    |               |                           |         |        |  |  |
|------------|--------|-----------------------------------------------------------------------------|-------------------|------|---------|---------------|---------|--------------------|---------------|---------------------------|---------|--------|--|--|
|            | 1-1    | Manufacturer                                                                |                   |      | HYS     | TER           | HYS     | TER                | HYS           | TER                       | HYS     | TER    |  |  |
|            | 1-2    | Model designation                                                           |                   |      | RS46-2  | RS46-29XD/62  |         | RS46-33XD/62       |               | RS46-33XD/62 RS46-36XD/62 |         | 6XD/62 |  |  |
|            | 1-3    | Drive                                                                       |                   |      | Die     | Diesel        |         | sel                | Diesel        |                           | Diesel  |        |  |  |
|            | 1-4    | Operator type                                                               |                   |      | Sea     | Seated        |         | ted                | Sea           | ted                       | Seated  |        |  |  |
|            | 1-5-1  | Load capacity at load centre distance $c_1$ without/with stabiliser         | Q <sub>1</sub>    | kg   | 46,000  | n/a           | 46,000  | n/a                | 46,000        | n/a                       | 46,000  | n/a    |  |  |
| E          | 1-5-2  | Load capacity at load centre distance $c_2$ without/with stabiliser         | Q <sub>2</sub>    | kg   | 29,000  | n/a           | 33,000  | n/a                | 36,000        | n/a                       | 41,000  | n/a    |  |  |
| GENERA     | 1-5-3  | Load capacity at load centre distance $c_3$ without/with stabiliser         | Q <sub>3</sub>    | kg   | 14,000  | n/a           | 17,000  | n/a                | 19,000        | n/a                       | 23,000  | n/a    |  |  |
| 5          | 1-6-1  | Load centre distance c1 (1)                                                 | C1                | mm   | 1,8     | 1,865         |         | 65                 | 1,8           | 65                        | 1,8     | 65     |  |  |
|            | 1-6-2  | Load centre distance c2 (1)                                                 | C2                | mm   | 3,8     | 815           | 3,8     | 15                 | 3,8           | 15                        | 3,8     | 15     |  |  |
|            | 1-6-3  | Load centre distance c3 (1)                                                 | C <sub>3</sub>    | mm   | 6,3     | 315           | 6,3     | 15                 | 6,3           | 15                        | 6,3     | 15     |  |  |
|            | 1-8    | Load distance, ctr of drive axle to face of front tyres/front of stabiliser | x                 | mm   | 835     | n/a           | 835     | n/a                | 930           | n/a                       | 930     | n/a    |  |  |
|            | 1-9    | Wheelbase                                                                   | у                 | mm   | 6,2     | 200           | 6,2     | 00                 | 6,2           | .00                       | 6,7     | 00     |  |  |
|            | 1-10   | Stacking height at first row (number x container height)                    |                   | #    | 5 x 9   | 9′ 6″         | 5 x 9   | ľ 6″               | 5 x 9         | )' 6″                     | 5 x 9   | 0′ 6″  |  |  |
| Ŀ          | 2-1    | Service weight                                                              |                   | kg   | 68,     | 500           | 72,2    | 200                | 79,3          | 300                       | 82,6    | 500    |  |  |
| VEIGHT     | 2-2-1  | Axle loading with load, front / rear at $c_1$                               |                   | kg   | 101,350 | 13,150        | 101,100 | 17,100             | 103,200       | 22,100                    | 103,400 | 25,200 |  |  |
| <b> </b> * | 2-3-1  | Axle loading without load, front / rear at c1                               |                   | kg   | 35,300  | 33,200        | 35,000  | 37,200             | 36,500        | 42,800                    | 38,200  | 44,400 |  |  |
|            | 3-1    | Tyre type                                                                   |                   |      | Pneu    | matic         | Pneu    | matic              | Pneur         | matic                     | Pneur   | matic  |  |  |
|            | 3-2    | Tyre size, front                                                            |                   |      | 18.00-2 | 5 40PR        | 18.00-2 | 5 40PR             | 18.00-3       | 3 36PR                    | 18.00-3 | 3 36PR |  |  |
| WHEELS     | 3-3    | Tyre size, rear                                                             |                   |      | 18.00-2 | 5 40PR        | 18.00-2 | 5 40PR             | 18.00-3       | 3 36PR                    | 18.00-3 | 3 36PR |  |  |
|            | 3-5    | Wheels, number front / rear (X = driven wheels)                             |                   |      | x4      | / 2           | x4/2    |                    | x4            | / 2 x4 / 2                |         | / 2    |  |  |
|            | 3-6    | Tread, front                                                                | b10               | mm   | 3,703   |               | 3,703   |                    | 3,703         |                           | 3,703   |        |  |  |
|            | 3-7    | Tread, rear                                                                 | b11               | mm   | 3,0     | )60           | 3,0     | 60                 | 3,0           | 60                        | 3,0     | 60     |  |  |
|            | 4-1    | Boom angle minimum / maximum                                                |                   | (°)  | 0 /     | 59            | 0 /     | 59                 | 0 / 59        |                           | 0 / 59  |        |  |  |
|            | 4-2    | Height of boom lowered                                                      | h1                | mm   | 4,700   |               | 4,700   |                    | 4,795         |                           | 4,795   |        |  |  |
|            | 4-4-1  | Lift height at load centre c1 ( <b>2</b> )                                  | h <sub>3.1</sub>  | mm   | 15,260  |               | 15,260  |                    | 15,260 15,355 |                           | 15,355  |        |  |  |
|            | 4-4-2  | Lift height at load centre c2 ( <b>2</b> )                                  | h <sub>3.2</sub>  | mm   | 13,850  |               | 13,850  |                    | 13,9          | 945                       | 13,9    | 945    |  |  |
|            | 4-5    | Height, boom extended                                                       | h4                | mm   | 18,     | 110           | 18,110  |                    | 18,110 18,205 |                           | 18,205  |        |  |  |
|            | 4-7    | Height of overhead guard (cabin)                                            | h <sub>6</sub>    | mm   | 3,7     | 20            | 3,720   |                    | 3,720 3,81    |                           | 3,8     | 15     |  |  |
|            | 4-8    | Seat height to SIP (3)                                                      | h7                | mm   | 2,5     | 55            | 2,555   |                    | 2,555 2,650   |                           | 2,650   |        |  |  |
|            | 4-15   | Height under Twistlock - lowered ( <b>2</b> )                               | h <sub>13</sub>   | mm   | 1,3     | 345           | 1,345   |                    | 1,440         |                           | 1,440   |        |  |  |
| SNO        | 4-19   | Overall length                                                              | l <sub>1</sub>    | mm   | 8,3     | 8,360 8,360   |         | 60 8,360 8,650     |               | 50                        | 9,150   |        |  |  |
| ENS        | 4-20   | Overall length including boom retracted                                     | l <sub>2</sub>    | mm   | 11,     | 11,873 11,873 |         | .873 11,873 12,073 |               | )73                       | 12,5    | 573    |  |  |
|            | 4-21-2 | Overall width across all of truck                                           | b <sub>2</sub>    | mm   | 4,2     | 200           | 4,2     | 00                 | 4,2           | 00                        | 4,2     | 00     |  |  |
|            | 4-21-3 | Overall width across spreader 20'                                           | b <sub>1.20</sub> | mm   | 6,1     | 00            | 6,1     | 00                 | 6,1           | 00                        | 6,1     | 00     |  |  |
| 2          | 4-21-4 | Overall width across spreader 40'                                           | b <sub>1.40</sub> | mm   | 12,     | 200           | 12,2    | 200                | 12,2          | 200                       | 12,2    | 200    |  |  |
|            | 4-31   | Ground clearance, lowest point                                              | m1                | mm   | 29      | 96            | 29      | 6                  | 31            | 5                         | 31      | 5      |  |  |
|            | 4-32   | Ground clearance, centre or wheelbase                                       | m <sub>2</sub>    | mm   | 45      | 59            | 45      | 9                  | 54            | 14                        | 54      | 4      |  |  |
|            | 4-34-3 | Aisle width: 20' container (5) (6)                                          | Ast <sub>20</sub> | mm   | 12,     | 639           | 12,6    | 539                | 13,3          | 330                       | 13,4    | 130    |  |  |
|            | 4-34-4 | Aisle width: 40' container (5) (6)                                          | Ast <sub>40</sub> | mm   | 14,4    | 403           | 14,4    | 103                | 14,6          | 620                       | 14,6    | 620    |  |  |
| 2          | 4-35   | Outside turning radius                                                      | Wa                | mm   | 8,4     | 20            | 8,4     | 20                 | 9,2           | 00                        | 9,3     | 00     |  |  |
|            | 4-36   | Internal turning radius                                                     | b <sub>13</sub>   | mm   | 1,5     | 500           | 1,5     | 00                 | 2,0           | 00                        | 2,4     | 00     |  |  |
|            | 5-1-1  | Travel speed with / without load                                            |                   | km/h | 20      | 23            | 20      | 23                 | 21            | 23                        | 20      | 23     |  |  |
| 8          | 5-1-2  | Travel speed with / without load, backwards                                 |                   | km/h | 15      | 16            | 15      | 16                 | 15            | 16                        | 15      | 16     |  |  |
| RMANGE     | 5-2-1  | Lifting speed with / without load (260cc pump option)                       |                   | m/s  | 0.25    | 0.42          | 0.25    | 0.42               | 0.25          | 0.42                      | 0.25    | 0.42   |  |  |
| PERFOR     | 5-2-2  | Lifting speed with / without load (294cc pump option)                       |                   | m/s  | 0.28    | 0.48          | 0.28    | 0.48               | 0.28          | 0.48                      | 0.28    | 0.48   |  |  |
|            | 5-3    | Lowering speed with / without load                                          |                   | m/s  | 0.46    | 0.45          | 0.46    | 0.45               | 0.46          | 0.45                      | 0.46    | 0.45   |  |  |
| 1          | 5-7    | Gradeability - 1.6 km/h, with / without load (7)                            | -                 | %    | 27      | 31            | 26      | 31                 | 22            | 31                        | 21      | 31     |  |  |

### **RS46-41 CONTAINER HANDLERS**

| _           |        |                                                                             |                   |      |         |             |         |         | 1       |        |        |  |        |  |    |     |
|-------------|--------|-----------------------------------------------------------------------------|-------------------|------|---------|-------------|---------|---------|---------|--------|--------|--|--------|--|----|-----|
|             | 1-1    | Manufacturer                                                                |                   |      | HYS     | TER         | HYS     | TER     | HYS     | TER    |        |  |        |  |    |     |
|             | 1-2    | Model designation                                                           |                   |      | RS46-41 | XD/62S      | RS46-47 | IXD/67S | RS46-41 | XD/75S |        |  |        |  |    |     |
|             | 1-3    | Drive                                                                       |                   |      | Die     | sel         | Die     | esel    | Die     | sel    |        |  |        |  |    |     |
|             | 1-4    | Operator type                                                               |                   |      | Sea     | ted         | Sea     | ated    | Sea     | ted    |        |  |        |  |    |     |
|             | 1-5-1  | Load capacity at load centre distance c1 without/with stabiliser            | Q <sub>1</sub>    | kg   | 46,000  | 46,000      | 46,000  | 46,000  | 46,000  | 46,000 |        |  |        |  |    |     |
| GENERAL     | 1-5-2  | Load capacity at load centre distance $c_2$ without/with stabiliser         | Q <sub>2</sub>    | kg   | 38,000  | 41,000      | 41,000  | 41,000  | 41,000  | 41,000 |        |  |        |  |    |     |
|             | 1-5-3  | Load capacity at load centre distance $c_3$ without/with stabiliser         | Q <sub>3</sub>    | kg   | 21,000  | 28,000      | 23,000  | 30,000  | 25,000  | 34,100 |        |  |        |  |    |     |
|             | 1-6-1  | Load centre distance c1 (1)                                                 | C1                | mm   | 1,8     | 65          | 1,8     | 365     | 1,8     | 65     |        |  |        |  |    |     |
|             | 1-6-2  | Load centre distance $c_2$ (1)                                              | C2                | mm   | 3,8     | 15          | 3,8     | 315     | 3,8     | 15     |        |  |        |  |    |     |
|             | 1-6-3  | Load centre distance c <sub>3</sub> (1)                                     | C3                | mm   | 6,3     | 15          | 6,3     | 315     | 6,3     | 15     |        |  |        |  |    |     |
|             | 1-8    | Load distance, ctr of drive axle to face of front tyres/front of stabiliser | х                 | mm   | 930     | 1030        | 930     | 1030    | 930     | 1030   |        |  |        |  |    |     |
|             | 1-9    | Wheelbase                                                                   | у                 | mm   | 6,2     | 00          | 6,7     | 700     | 7,5     | 00     |        |  |        |  |    |     |
|             | 1-10   | Stacking height at first row (number x container height)                    |                   | #    | 5 x 9   | ľ 6″        | 5 x 9   | 9′ 6″   | 5 x 9   | 9′ 6″  |        |  |        |  |    |     |
|             | 2-1    | Service weight                                                              |                   | kg   | 83,6    | 500         | 84,     | 600     | 84,     | 650    |        |  |        |  |    |     |
| WEIGHT      | 2-2-1  | Axle loading with load, front / rear at c1                                  |                   | kg   | 105,400 | 24,200      | 105,600 | 25,000  | 103,350 | 27,300 |        |  |        |  |    |     |
|             | 2-3-1  | Axle loading without load, front / rear at c1                               |                   | kg   | 38,700  | 44,900      | 40,400  | 44,200  | 41,300  | 43,350 |        |  |        |  |    |     |
|             | 3-1    | Tyre type                                                                   |                   |      | Pneur   | matic       | Pneu    | matic   | Pneu    | matic  |        |  |        |  |    |     |
|             | 3-2    | Tyre size, front                                                            |                   |      | 18.00-3 | 3 36PR      | 18.00-3 | 3 36PR  | 18.00-3 | 3 36PR |        |  |        |  |    |     |
| WHEELS      | 3-3    | Tyre size, rear                                                             |                   |      | 18.00-3 | 3 36PR      | 18.00-3 | 3 36PR  | 18.00-3 | 3 36PR |        |  |        |  |    |     |
|             | 3-5    | Wheels, number front / rear (X = driven wheels)                             |                   |      | x4      | / 2         | x4 / 2  |         | x4 / 2  |        | x4 / 2 |  | x4 / 2 |  | x4 | / 2 |
|             | 3-6    | Tread, front                                                                | b10               | mm   | 3,7     | 03          | 3,7     | 703     | 3,703   |        |        |  |        |  |    |     |
|             | 3-7    | Tread, rear                                                                 | b11               | mm   | 3,0     | 60          | 3,060   |         | 3,060   |        |        |  |        |  |    |     |
|             | 4-1    | Boom angle minimum / maximum                                                |                   | (°)  | 0 /     | 59          | 0 / 59  |         | 3 / 58  |        |        |  |        |  |    |     |
|             | 4-2    | Height of boom lowered                                                      | h1                | mm   | 4,7     | 4,795 4,795 |         | 795     | 5,457   |        |        |  |        |  |    |     |
|             | 4-4-1  | Lift height at load centre c1 (2)                                           | h <sub>3.1</sub>  | mm   | 15,355  |             | 15,355  |         | 15,225  |        |        |  |        |  |    |     |
|             | 4-4-2  | Lift height at load centre c2 (2)                                           | h <sub>3.2</sub>  | mm   | 13,9    | 945         | 13,945  |         | 14,158  |        |        |  |        |  |    |     |
|             | 4-5    | Height, boom extended                                                       | h4                | mm   | 18,2    | 205         | 18,     | 205     | 18,     | 420    |        |  |        |  |    |     |
|             | 4-7    | Height of overhead guard (cabin)                                            | h <sub>6</sub>    | mm   | 3,8     | 15          | 3,8     | 315     | 3,8     | 15     |        |  |        |  |    |     |
|             | 4-8    | Seat height to SIP ( <b>3</b> )                                             | h7                | mm   | 2,6     | 50          | 2,6     | 50      | 2,6     | 50     |        |  |        |  |    |     |
|             | 4-15   | Height under Twistlock - lowered (2)                                        | h <sub>13</sub>   | mm   | 1,4     | 40          | 1,4     | 140     | 1,835   |        |        |  |        |  |    |     |
| SNO         | 4-19   | Overall length                                                              | l <sub>1</sub>    | mm   | 8,7     | 50          | 9,2     | 250     | 10,     | 050    |        |  |        |  |    |     |
| IENSI       | 4-20   | Overall length including boom retracted                                     | l <sub>2</sub>    | mm   | 12,0    | )73         | 12,     | 573     | 13,     | 613    |        |  |        |  |    |     |
|             | 4-21-2 | Overall width across all of truck                                           | b <sub>2</sub>    | mm   | 4,2     | 00          | 4,2     | 200     | 4,2     | 00     |        |  |        |  |    |     |
|             | 4-21-3 | Overall width across spreader 20'                                           | b <sub>1.20</sub> | mm   | 6,1     | 00          | 6,1     | 100     | 6,1     | 00     |        |  |        |  |    |     |
|             | 4-21-4 | Overall width across spreader 40'                                           | b <sub>1.40</sub> | mm   | 12,2    | 200         | 12,     | 200     | 12,     | 200    |        |  |        |  |    |     |
|             | 4-31   | Ground clearance, lowest point                                              | m <sub>1</sub>    | mm   | 25      | i0          | 2       | 50      | 25      | 50     |        |  |        |  |    |     |
|             | 4-32   | Ground clearance, centre or wheelbase                                       | m <sub>2</sub>    | mm   | 54      | 4           | 54      | 44      | 54      | 14     |        |  |        |  |    |     |
|             | 4-34-3 | Aisle width: 20' container (5) (6)                                          | Ast <sub>20</sub> | mm   | 13,3    | 330         | 13,430  |         | 14,     | 780    |        |  |        |  |    |     |
|             | 4-34-4 | Aisle width: 40' container (5) (6)                                          | Ast <sub>40</sub> | mm   | 14,6    | 520         | 14,620  |         | 15,     | 370    |        |  |        |  |    |     |
|             | 4-35   | Outside turning radius                                                      | Wa                | mm   | 9,2     |             |         | 300     |         | 650    |        |  |        |  |    |     |
|             | 4-36   | Internal turning radius                                                     | b <sub>13</sub>   | mm   | 2,0     |             | 2,4     | 100     |         | 75     |        |  |        |  |    |     |
|             | 5-1-1  | Travel speed with / without load                                            |                   | km/h | 20      | 23          | 20      | 23      | 20      | 23     |        |  |        |  |    |     |
| ĕ           | 5-1-2  | Travel speed with / without load, backwards                                 |                   | km/h | 15      | 16          | 15      | 16      | 15      | 16     |        |  |        |  |    |     |
| BMA         | 5-2-1  | Lifting speed with / without load (260cc pump option)                       |                   | m/s  | 0.25    | 0.42        | 0.25    | 0.42    | 0.25    | 0.42   |        |  |        |  |    |     |
| PERFORMANCE | 5-2-2  | Lifting speed with / without load (294cc pump option)                       |                   | m/s  | 0.28    | 0.48        | 0.28    | 0.48    | 0.28    | 0.48   |        |  |        |  |    |     |
|             | 5-3    | Lowering speed with / without load                                          |                   | m/s  | 0.46    | 0.45        | 0.46    | 0.45    | 0.46    | 0.45   |        |  |        |  |    |     |
|             | 5-7    | Gradeability - 1.6 km/h, with / without load (7)                            |                   | %    | 21      | 30          | 21      | 30      | 21      | 30     |        |  |        |  |    |     |