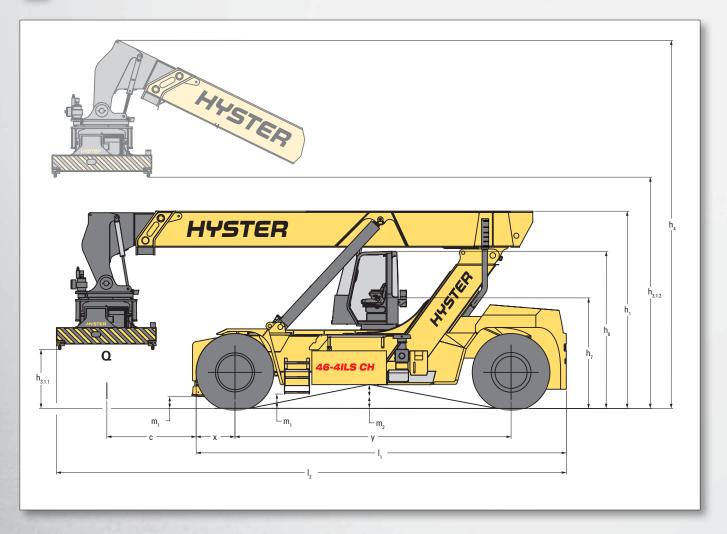

# > TRUCK DIMENSIONS

#### TRUCK DIMENSIONS <

3

### **RS46-29, RS46-33, RS46-36, RS 46-41 CONTAINER HANDLERS**

| <u> </u>   |        |                                                                             | _                 |      |         |               |         |                    |               |                           |         |        |  |  |
|------------|--------|-----------------------------------------------------------------------------|-------------------|------|---------|---------------|---------|--------------------|---------------|---------------------------|---------|--------|--|--|
|            | 1-1    | Manufacturer                                                                |                   |      | HYS     | TER           | HYS     | TER                | HYS           | TER                       | HYS     | TER    |  |  |
|            | 1-2    | Model designation                                                           |                   |      | RS46-2  | RS46-29XD/62  |         | RS46-33XD/62       |               | RS46-33XD/62 RS46-36XD/62 |         | 6XD/62 |  |  |
|            | 1-3    | Drive                                                                       |                   |      | Die     | Diesel        |         | sel                | Diesel        |                           | Diesel  |        |  |  |
|            | 1-4    | Operator type                                                               |                   |      | Sea     | Seated        |         | ted                | Sea           | ted                       | Seated  |        |  |  |
|            | 1-5-1  | Load capacity at load centre distance $c_1$ without/with stabiliser         | Q <sub>1</sub>    | kg   | 46,000  | n/a           | 46,000  | n/a                | 46,000        | n/a                       | 46,000  | n/a    |  |  |
| E          | 1-5-2  | Load capacity at load centre distance $c_2$ without/with stabiliser         | Q <sub>2</sub>    | kg   | 29,000  | n/a           | 33,000  | n/a                | 36,000        | n/a                       | 41,000  | n/a    |  |  |
| GENERA     | 1-5-3  | Load capacity at load centre distance $c_3$ without/with stabiliser         | Q <sub>3</sub>    | kg   | 14,000  | n/a           | 17,000  | n/a                | 19,000        | n/a                       | 23,000  | n/a    |  |  |
| 5          | 1-6-1  | Load centre distance c1 (1)                                                 | C1                | mm   | 1,8     | 1,865         |         | 65                 | 1,8           | 65                        | 1,8     | 65     |  |  |
|            | 1-6-2  | Load centre distance c2 (1)                                                 | C2                | mm   | 3,8     | 815           | 3,8     | 15                 | 3,8           | 15                        | 3,8     | 15     |  |  |
|            | 1-6-3  | Load centre distance c3 (1)                                                 | C <sub>3</sub>    | mm   | 6,3     | 315           | 6,3     | 15                 | 6,3           | 15                        | 6,3     | 15     |  |  |
|            | 1-8    | Load distance, ctr of drive axle to face of front tyres/front of stabiliser | x                 | mm   | 835     | n/a           | 835     | n/a                | 930           | n/a                       | 930     | n/a    |  |  |
|            | 1-9    | Wheelbase                                                                   | у                 | mm   | 6,2     | 200           | 6,2     | 00                 | 6,2           | .00                       | 6,7     | 00     |  |  |
|            | 1-10   | Stacking height at first row (number x container height)                    |                   | #    | 5 x 9   | 9′ 6″         | 5 x 9   | ľ 6″               | 5 x 9         | )' 6″                     | 5 x 9   | 0′ 6″  |  |  |
| Ŀ          | 2-1    | Service weight                                                              |                   | kg   | 68,     | 500           | 72,2    | 200                | 79,3          | 300                       | 82,6    | 500    |  |  |
| VEIGHT     | 2-2-1  | Axle loading with load, front / rear at $c_1$                               |                   | kg   | 101,350 | 13,150        | 101,100 | 17,100             | 103,200       | 22,100                    | 103,400 | 25,200 |  |  |
| <b> </b> * | 2-3-1  | Axle loading without load, front / rear at c1                               |                   | kg   | 35,300  | 33,200        | 35,000  | 37,200             | 36,500        | 42,800                    | 38,200  | 44,400 |  |  |
|            | 3-1    | Tyre type                                                                   |                   |      | Pneu    | matic         | Pneu    | matic              | Pneur         | matic                     | Pneur   | matic  |  |  |
|            | 3-2    | Tyre size, front                                                            |                   |      | 18.00-2 | 5 40PR        | 18.00-2 | 5 40PR             | 18.00-3       | 3 36PR                    | 18.00-3 | 3 36PR |  |  |
| WHEELS     | 3-3    | Tyre size, rear                                                             |                   |      | 18.00-2 | 5 40PR        | 18.00-2 | 5 40PR             | 18.00-3       | 3 36PR                    | 18.00-3 | 3 36PR |  |  |
|            | 3-5    | Wheels, number front / rear (X = driven wheels)                             |                   |      | x4      | / 2           | x4/2    |                    | x4            | / 2 x4 / 2                |         | / 2    |  |  |
|            | 3-6    | Tread, front                                                                | b10               | mm   | 3,703   |               | 3,703   |                    | 3,703         |                           | 3,703   |        |  |  |
|            | 3-7    | Tread, rear                                                                 | b11               | mm   | 3,0     | )60           | 3,0     | 60                 | 3,0           | 60                        | 3,0     | 60     |  |  |
|            | 4-1    | Boom angle minimum / maximum                                                |                   | (°)  | 0 /     | 59            | 0 /     | 59                 | 0 / 59        |                           | 0 / 59  |        |  |  |
|            | 4-2    | Height of boom lowered                                                      | h1                | mm   | 4,700   |               | 4,700   |                    | 4,795         |                           | 4,795   |        |  |  |
|            | 4-4-1  | Lift height at load centre c1 ( <b>2</b> )                                  | h <sub>3.1</sub>  | mm   | 15,260  |               | 15,260  |                    | 15,260 15,355 |                           | 15,355  |        |  |  |
|            | 4-4-2  | Lift height at load centre c2 ( <b>2</b> )                                  | h <sub>3.2</sub>  | mm   | 13,850  |               | 13,850  |                    | 13,9          | 945                       | 13,9    | 945    |  |  |
|            | 4-5    | Height, boom extended                                                       | h4                | mm   | 18,     | 110           | 18,110  |                    | 18,110 18,205 |                           | 18,205  |        |  |  |
|            | 4-7    | Height of overhead guard (cabin)                                            | h <sub>6</sub>    | mm   | 3,7     | 20            | 3,720   |                    | 3,720 3,81    |                           | 3,8     | 15     |  |  |
|            | 4-8    | Seat height to SIP (3)                                                      | h7                | mm   | 2,5     | 55            | 2,555   |                    | 2,555 2,650   |                           | 2,650   |        |  |  |
|            | 4-15   | Height under Twistlock - lowered ( <b>2</b> )                               | h <sub>13</sub>   | mm   | 1,3     | 345           | 1,345   |                    | 1,440         |                           | 1,440   |        |  |  |
| SNO        | 4-19   | Overall length                                                              | l <sub>1</sub>    | mm   | 8,3     | 8,360 8,360   |         | 60 8,360 8,650     |               | 50                        | 9,150   |        |  |  |
| ENS        | 4-20   | Overall length including boom retracted                                     | l <sub>2</sub>    | mm   | 11,     | 11,873 11,873 |         | .873 11,873 12,073 |               | )73                       | 12,5    | 573    |  |  |
|            | 4-21-2 | Overall width across all of truck                                           | b <sub>2</sub>    | mm   | 4,2     | 200           | 4,2     | 00                 | 4,2           | 00                        | 4,2     | 00     |  |  |
|            | 4-21-3 | Overall width across spreader 20'                                           | b <sub>1.20</sub> | mm   | 6,1     | 00            | 6,1     | 00                 | 6,1           | 00                        | 6,1     | 00     |  |  |
| 2          | 4-21-4 | Overall width across spreader 40'                                           | b <sub>1.40</sub> | mm   | 12,     | 200           | 12,2    | 200                | 12,2          | 200                       | 12,2    | 200    |  |  |
|            | 4-31   | Ground clearance, lowest point                                              | m1                | mm   | 29      | 96            | 29      | 6                  | 31            | 5                         | 31      | 5      |  |  |
|            | 4-32   | Ground clearance, centre or wheelbase                                       | m <sub>2</sub>    | mm   | 45      | 59            | 45      | 9                  | 54            | 14                        | 54      | 4      |  |  |
|            | 4-34-3 | Aisle width: 20' container (5) (6)                                          | Ast <sub>20</sub> | mm   | 12,     | 639           | 12,6    | 539                | 13,3          | 330                       | 13,4    | 130    |  |  |
|            | 4-34-4 | Aisle width: 40' container (5) (6)                                          | Ast <sub>40</sub> | mm   | 14,4    | 403           | 14,4    | 103                | 14,6          | 620                       | 14,6    | 620    |  |  |
| 2          | 4-35   | Outside turning radius                                                      | Wa                | mm   | 8,4     | 20            | 8,4     | 20                 | 9,2           | 00                        | 9,3     | 00     |  |  |
|            | 4-36   | Internal turning radius                                                     | b <sub>13</sub>   | mm   | 1,5     | 500           | 1,5     | 00                 | 2,0           | 00                        | 2,4     | 00     |  |  |
|            | 5-1-1  | Travel speed with / without load                                            |                   | km/h | 20      | 23            | 20      | 23                 | 21            | 23                        | 20      | 23     |  |  |
| 8          | 5-1-2  | Travel speed with / without load, backwards                                 |                   | km/h | 15      | 16            | 15      | 16                 | 15            | 16                        | 15      | 16     |  |  |
| RMANGE     | 5-2-1  | Lifting speed with / without load (260cc pump option)                       |                   | m/s  | 0.25    | 0.42          | 0.25    | 0.42               | 0.25          | 0.42                      | 0.25    | 0.42   |  |  |
| PERFOR     | 5-2-2  | Lifting speed with / without load (294cc pump option)                       |                   | m/s  | 0.28    | 0.48          | 0.28    | 0.48               | 0.28          | 0.48                      | 0.28    | 0.48   |  |  |
|            | 5-3    | Lowering speed with / without load                                          |                   | m/s  | 0.46    | 0.45          | 0.46    | 0.45               | 0.46          | 0.45                      | 0.46    | 0.45   |  |  |
| 1          | 5-7    | Gradeability - 1.6 km/h, with / without load (7)                            | -                 | %    | 27      | 31            | 26      | 31                 | 22            | 31                        | 21      | 31     |  |  |

### **RS46-41 CONTAINER HANDLERS**

| _           |        |                                                                             |                   |      |         |             |         |         | 1       |        |        |  |        |  |    |     |
|-------------|--------|-----------------------------------------------------------------------------|-------------------|------|---------|-------------|---------|---------|---------|--------|--------|--|--------|--|----|-----|
|             | 1-1    | Manufacturer                                                                |                   |      | HYS     | TER         | HYS     | TER     | HYS     | TER    |        |  |        |  |    |     |
|             | 1-2    | Model designation                                                           |                   |      | RS46-41 | XD/62S      | RS46-47 | IXD/67S | RS46-41 | XD/75S |        |  |        |  |    |     |
|             | 1-3    | Drive                                                                       |                   |      | Die     | sel         | Die     | esel    | Die     | sel    |        |  |        |  |    |     |
|             | 1-4    | Operator type                                                               |                   |      | Sea     | ted         | Sea     | ated    | Sea     | ted    |        |  |        |  |    |     |
|             | 1-5-1  | Load capacity at load centre distance c1 without/with stabiliser            | Q <sub>1</sub>    | kg   | 46,000  | 46,000      | 46,000  | 46,000  | 46,000  | 46,000 |        |  |        |  |    |     |
| GENERAL     | 1-5-2  | Load capacity at load centre distance $c_2$ without/with stabiliser         | Q <sub>2</sub>    | kg   | 38,000  | 41,000      | 41,000  | 41,000  | 41,000  | 41,000 |        |  |        |  |    |     |
|             | 1-5-3  | Load capacity at load centre distance $c_3$ without/with stabiliser         | Q <sub>3</sub>    | kg   | 21,000  | 28,000      | 23,000  | 30,000  | 25,000  | 34,100 |        |  |        |  |    |     |
|             | 1-6-1  | Load centre distance c1 (1)                                                 | C1                | mm   | 1,8     | 65          | 1,8     | 365     | 1,8     | 65     |        |  |        |  |    |     |
|             | 1-6-2  | Load centre distance $c_2$ (1)                                              | C2                | mm   | 3,8     | 15          | 3,8     | 315     | 3,8     | 15     |        |  |        |  |    |     |
|             | 1-6-3  | Load centre distance c <sub>3</sub> (1)                                     | C3                | mm   | 6,3     | 15          | 6,3     | 315     | 6,3     | 15     |        |  |        |  |    |     |
|             | 1-8    | Load distance, ctr of drive axle to face of front tyres/front of stabiliser | х                 | mm   | 930     | 1030        | 930     | 1030    | 930     | 1030   |        |  |        |  |    |     |
|             | 1-9    | Wheelbase                                                                   | у                 | mm   | 6,2     | 00          | 6,7     | 700     | 7,5     | 00     |        |  |        |  |    |     |
|             | 1-10   | Stacking height at first row (number x container height)                    |                   | #    | 5 x 9   | ľ 6″        | 5 x 9   | 9′ 6″   | 5 x 9   | 9′ 6″  |        |  |        |  |    |     |
|             | 2-1    | Service weight                                                              |                   | kg   | 83,6    | 500         | 84,     | 600     | 84,     | 650    |        |  |        |  |    |     |
| WEIGHT      | 2-2-1  | Axle loading with load, front / rear at c1                                  |                   | kg   | 105,400 | 24,200      | 105,600 | 25,000  | 103,350 | 27,300 |        |  |        |  |    |     |
|             | 2-3-1  | Axle loading without load, front / rear at c1                               |                   | kg   | 38,700  | 44,900      | 40,400  | 44,200  | 41,300  | 43,350 |        |  |        |  |    |     |
|             | 3-1    | Tyre type                                                                   |                   |      | Pneur   | matic       | Pneu    | matic   | Pneu    | matic  |        |  |        |  |    |     |
|             | 3-2    | Tyre size, front                                                            |                   |      | 18.00-3 | 3 36PR      | 18.00-3 | 3 36PR  | 18.00-3 | 3 36PR |        |  |        |  |    |     |
| WHEELS      | 3-3    | Tyre size, rear                                                             |                   |      | 18.00-3 | 3 36PR      | 18.00-3 | 3 36PR  | 18.00-3 | 3 36PR |        |  |        |  |    |     |
|             | 3-5    | Wheels, number front / rear (X = driven wheels)                             |                   |      | x4      | / 2         | x4 / 2  |         | x4 / 2  |        | x4 / 2 |  | x4 / 2 |  | x4 | / 2 |
|             | 3-6    | Tread, front                                                                | b10               | mm   | 3,7     | 03          | 3,7     | 703     | 3,703   |        |        |  |        |  |    |     |
|             | 3-7    | Tread, rear                                                                 | b11               | mm   | 3,0     | 60          | 3,060   |         | 3,060   |        |        |  |        |  |    |     |
|             | 4-1    | Boom angle minimum / maximum                                                |                   | (°)  | 0 /     | 59          | 0 / 59  |         | 3 / 58  |        |        |  |        |  |    |     |
|             | 4-2    | Height of boom lowered                                                      | h1                | mm   | 4,7     | 4,795 4,795 |         | 795     | 5,457   |        |        |  |        |  |    |     |
|             | 4-4-1  | Lift height at load centre c1 (2)                                           | h <sub>3.1</sub>  | mm   | 15,355  |             | 15,355  |         | 15,225  |        |        |  |        |  |    |     |
|             | 4-4-2  | Lift height at load centre c2 (2)                                           | h <sub>3.2</sub>  | mm   | 13,9    | 945         | 13,945  |         | 14,158  |        |        |  |        |  |    |     |
|             | 4-5    | Height, boom extended                                                       | h4                | mm   | 18,2    | 205         | 18,     | 205     | 18,     | 420    |        |  |        |  |    |     |
|             | 4-7    | Height of overhead guard (cabin)                                            | h <sub>6</sub>    | mm   | 3,8     | 15          | 3,8     | 315     | 3,8     | 15     |        |  |        |  |    |     |
|             | 4-8    | Seat height to SIP ( <b>3</b> )                                             | h7                | mm   | 2,6     | 50          | 2,6     | 50      | 2,6     | 50     |        |  |        |  |    |     |
|             | 4-15   | Height under Twistlock - lowered (2)                                        | h <sub>13</sub>   | mm   | 1,4     | 40          | 1,4     | 140     | 1,835   |        |        |  |        |  |    |     |
| SNO         | 4-19   | Overall length                                                              | l <sub>1</sub>    | mm   | 8,7     | 50          | 9,2     | 250     | 10,     | 050    |        |  |        |  |    |     |
| IENSI       | 4-20   | Overall length including boom retracted                                     | l <sub>2</sub>    | mm   | 12,0    | )73         | 12,     | 573     | 13,     | 613    |        |  |        |  |    |     |
|             | 4-21-2 | Overall width across all of truck                                           | b <sub>2</sub>    | mm   | 4,2     | 00          | 4,2     | 200     | 4,2     | 00     |        |  |        |  |    |     |
|             | 4-21-3 | Overall width across spreader 20'                                           | b <sub>1.20</sub> | mm   | 6,1     | 00          | 6,1     | 100     | 6,1     | 00     |        |  |        |  |    |     |
|             | 4-21-4 | Overall width across spreader 40'                                           | b <sub>1.40</sub> | mm   | 12,2    | 200         | 12,     | 200     | 12,     | 200    |        |  |        |  |    |     |
|             | 4-31   | Ground clearance, lowest point                                              | m <sub>1</sub>    | mm   | 25      | i0          | 2       | 50      | 25      | 50     |        |  |        |  |    |     |
|             | 4-32   | Ground clearance, centre or wheelbase                                       | m <sub>2</sub>    | mm   | 54      | 4           | 54      | 44      | 54      | 14     |        |  |        |  |    |     |
|             | 4-34-3 | Aisle width: 20' container (5) (6)                                          | Ast <sub>20</sub> | mm   | 13,3    | 330         | 13,430  |         | 14,     | 780    |        |  |        |  |    |     |
|             | 4-34-4 | Aisle width: 40' container (5) (6)                                          | Ast <sub>40</sub> | mm   | 14,6    | 520         | 14,620  |         | 15,     | 370    |        |  |        |  |    |     |
|             | 4-35   | Outside turning radius                                                      | Wa                | mm   | 9,2     |             |         | 300     |         | 650    |        |  |        |  |    |     |
|             | 4-36   | Internal turning radius                                                     | b <sub>13</sub>   | mm   | 2,0     |             | 2,4     | 100     |         | 75     |        |  |        |  |    |     |
|             | 5-1-1  | Travel speed with / without load                                            |                   | km/h | 20      | 23          | 20      | 23      | 20      | 23     |        |  |        |  |    |     |
| ĕ           | 5-1-2  | Travel speed with / without load, backwards                                 |                   | km/h | 15      | 16          | 15      | 16      | 15      | 16     |        |  |        |  |    |     |
| BMA         | 5-2-1  | Lifting speed with / without load (260cc pump option)                       |                   | m/s  | 0.25    | 0.42        | 0.25    | 0.42    | 0.25    | 0.42   |        |  |        |  |    |     |
| PERFORMANCE | 5-2-2  | Lifting speed with / without load (294cc pump option)                       |                   | m/s  | 0.28    | 0.48        | 0.28    | 0.48    | 0.28    | 0.48   |        |  |        |  |    |     |
|             | 5-3    | Lowering speed with / without load                                          |                   | m/s  | 0.46    | 0.45        | 0.46    | 0.45    | 0.46    | 0.45   |        |  |        |  |    |     |
|             | 5-7    | Gradeability - 1.6 km/h, with / without load (7)                            |                   | %    | 21      | 30          | 21      | 30      | 21      | 30     |        |  |        |  |    |     |

### RS46-29, RS46-33, RS46-36, RS46-41 INTERMODAL HANDLERS

| _       | _      |                                                                             |                   |      | r             |               |               |                      |                           |        |              |        |       |  |
|---------|--------|-----------------------------------------------------------------------------|-------------------|------|---------------|---------------|---------------|----------------------|---------------------------|--------|--------------|--------|-------|--|
|         | 1-1    | Manufacturer                                                                |                   |      | HYS           | TER           | HYS           | TER                  | HYS                       | TER    | HYS          | TER    |       |  |
|         | 1-2    | Model designation                                                           |                   |      | RS46-2        | 9XD/62        | RS46-33XD/62  |                      | RS46-33XD/62 RS46-36XD/62 |        | RS46-41XD/67 |        |       |  |
|         | 1-3    | Drive                                                                       |                   |      | Die           | sel           | Die           | sel                  | Diesel                    |        | Diesel       |        |       |  |
|         | 1-4    | Operator type                                                               |                   |      | Sea           | ted           | Sea           | ted                  | Sea                       | ted    | Sea          | ted    |       |  |
|         | 1-5-1  | Load capacity at load centre distance $c_1$ without/with stabiliser         | Q <sub>1</sub>    | kg   | 45,000        | n/a           | 45,000        | n/a                  | 46,000                    | n/a    | 46,000       | n/a    |       |  |
| =       | 1-5-2  | Load capacity at load centre distance $c_2$ without/with stabiliser         | Q <sub>2</sub>    | kg   | 24,000        | n/a           | 28,000        | n/a                  | 33,000                    | n/a    | 38,000       | n/a    |       |  |
| GENERAL | 1-5-3  | Load capacity at load centre distance $c_3$ without/with stabiliser         | Q <sub>3</sub>    | kg   | 11,000        | n/a           | 13,000        | n/a                  | 17,000                    | n/a    | 20,000       | n/a    |       |  |
| 5       | 1-6-1  | Load centre distance c1 (1)                                                 | C1                | mm   | 1,8           | 1,865         |               | 65                   | 1,8                       | 65     | 1,8          | 65     |       |  |
|         | 1-6-2  | Load centre distance c2 (1)                                                 | C2                | mm   | 3,8           | 315           | 3,8           | 15                   | 3,8                       | 15     | 3,8          | 15     |       |  |
|         | 1-6-3  | Load centre distance c3 (1)                                                 | C3                | mm   | 6,3           | 315           | 6,3           | 15                   | 6,3                       | 15     | 6,3          | 15     |       |  |
|         | 1-8    | Load distance, ctr of drive axle to face of front tyres/front of stabiliser | x                 | mm   | 835           | n/a           | 835           | n/a                  | 930                       | n/a    | 930          | n/a    |       |  |
|         | 1-9    | Wheelbase                                                                   | у                 | mm   | 6,2           | 200           | 6,2           | 200                  | 6,2                       | 00     | 6,7          | 00     |       |  |
|         | 1-10   | Stacking height at first row (number x container height)                    |                   | #    | 5 x 9         | 9′ 6″         | 5 x 9         | 9′ 6″                | 5 x 9                     | )' 6"  | 5 x 9        | 9′ 6″  |       |  |
| F       | 2-1    | Service weight                                                              |                   | kg   | 72,           | 400           | 76,           | 100                  | 83,2                      | 200    | 86,          | 500    |       |  |
| WEIGHT  | 2-2-1  | Axle loading with load, front / rear at $c_1$                               |                   | kg   | 105,400       | 12,000        | 105,200       | 15,900               | 108,800                   | 20,400 | 108,800      | 23,700 |       |  |
| 3       | 2-3-1  | Axle loading without load, front / rear at c1                               |                   | kg   | 40,800        | 31,600        | 40,500        | 35,600               | 42,100                    | 41,100 | 43,600       | 42,900 |       |  |
|         | 3-1    | Tyre type                                                                   |                   |      | Pneu          | matic         | Pneu          | matic                | Pneu                      | matic  | Pneu         | matic  |       |  |
|         | 3-2    | Tyre size, front                                                            |                   |      | 18.00-25 40PR |               | 18.00-2       | 5 40PR               | 18.00-3                   | 3 36PR | 18.00-3      | 3 36PR |       |  |
| ELS     | 3-3    | Tyre size, rear                                                             |                   |      | 18.00-25 40PR |               | 18.00-25 40PR |                      | 18.00-3                   | 3 36PR | 18.00-33 36P |        |       |  |
| WHEELS  | 3-5    | Wheels, number front / rear (X = driven wheels)                             |                   |      | x4 / 2        |               | x4 / 2        |                      | 2 x4/2                    |        | 2 x4/2       |        |       |  |
|         | 3-6    | Tread, front                                                                | b10               | mm   | 3,703         |               | 3,703         |                      | 3,703                     |        | 3,703        |        |       |  |
|         | 3-7    | Tread, rear                                                                 | b11               | mm   | 3,0           | )60           | 3,0           | 160                  | 3,0                       | 60     | 3,0          | 160    |       |  |
|         | 4-1    | Boom angle minimum / maximum                                                |                   | (°)  | 0/            | 59            | 0/            | 59                   | 0/                        | 59     | 0 / 59       |        |       |  |
| -       | 4-2    | Height of boom lowered                                                      | h1                | mm   | 4,700         |               | 4,700         |                      | 4,700 4,795               |        | 4,795        |        |       |  |
|         | 4-4-1  | Lift height at load centre c1 (2)                                           | h <sub>3.1</sub>  | mm   | 14,780        |               | 14,780        |                      | 14,780 14,875             |        | 14,875       |        |       |  |
|         | 4-4-2  | Lift height at load centre c2 (2)                                           | h <sub>3.2</sub>  | mm   | 13,375        |               | 13,375        |                      | 13,4                      | 470    | 13,470       |        |       |  |
|         | 4-5    | Height, boom extended                                                       | h4                | mm   | 18,           | 110           | 18,110        |                      | 18,2                      | 205    | 18,          | 205    |       |  |
|         | 4-7    | Height of overhead guard (cabin)                                            | h <sub>6</sub>    | mm   | 3,7           | 720 3,720     |               | 3,720                |                           | 15     | 3,8          | 15     |       |  |
|         | 4-8    | Seat height to SIP (3)                                                      | h7                | mm   | 2,5           | 55            | 2,555         |                      | 2,555                     |        | 2,650        |        | 2,650 |  |
|         | 4-15   | Height under Twistlock - lowered <b>(2)</b>                                 | h <sub>13</sub>   | mm   | 88            | 35            | 885           |                      | 885 980                   |        | 80           | 980    |       |  |
| SNO     | 4-19   | Overall length                                                              | l <sub>1</sub>    | mm   | 8,3           | 8,360 8,360   |               | 8,360 8,360 8,650    |                           | 50     | 9,150        |        |       |  |
| ENSI    | 4-20   | Overall length including boom retracted                                     | l <sub>2</sub>    | mm   | 11,           | 11,873 11,873 |               | 11,873 11,873 12,073 |                           | 073    | 12,          | 573    |       |  |
|         | 4-21-2 | Overall width across all of truck                                           | b <sub>2</sub>    | mm   | 4,2           | 200           | 4,2           | 200                  | 4,2                       | 00     | 4,2          | 200    |       |  |
|         | 4-21-3 | Overall width across spreader 20'                                           | b <sub>1.20</sub> | mm   | 6,1           | 00            | 6,1           | 6,100 6,100          |                           | 00     | 6,100        |        |       |  |
|         | 4-21-4 | Overall width across spreader 40'                                           | b <sub>1.40</sub> | mm   | 12,           | 200           | 12,           | 200                  | 12,2                      | 200    | 12,          | 200    |       |  |
|         | 4-31   | Ground clearance, lowest point                                              | m <sub>1</sub>    | mm   | 29            | 96            | 29            | 96                   | 31                        | 5      | 31           | 15     |       |  |
|         | 4-32   | Ground clearance, centre or wheelbase                                       | m <sub>2</sub>    | mm   | 4             | 59            | 45            | 59                   | 544                       |        | 54           | 14     |       |  |
|         | 4-34-3 | Aisle width: 20' container <b>(5) (6)</b>                                   | Ast <sub>20</sub> | mm   | 12,           | 639           | 12,           | 12,639 13,330        |                           | 330    | 13,4         | 430    |       |  |
|         | 4-34-4 | Aisle width: 40' container <b>(5) (6)</b>                                   | Ast <sub>40</sub> | mm   | 14,403        |               | 14,           | 14,403 14,620        |                           | 620    | 14,          | 620    |       |  |
|         | 4-35   | Outside turning radius                                                      | Wa                | mm   | 8,420         |               | 8,4           | 20                   | 9,200                     |        | 9,300        |        |       |  |
|         | 4-36   | Internal turning radius                                                     | b <sub>13</sub>   | mm   | 1,5           | 500           | 1,5           | i00                  | 2,0                       | 00     | 2,4          | 00     |       |  |
|         | 5-1-1  | Travel speed with / without load                                            |                   | km/h | 20            | 23            | 20            | 23                   | 20                        | 23     | 20           | 23     |       |  |
| MANGE   | 5-1-2  | Travel speed with / without load, backwards                                 |                   | km/h | 15            | 16            | 15            | 16                   | 15                        | 16     | 15           | 16     |       |  |
|         | 5-2-1  | Lifting speed with / without load (260cc pump option)                       |                   | m/s  | 0.24          | 0.41          | 0.24          | 0.41                 | 0.24                      | 0.41   | 0.24         | 0.41   |       |  |
| PERFOR  | 5-2-2  | Lifting speed with / without load (294cc pump option)                       |                   | m/s  | 0.27          | 0.47          | 0.27          | 0.47                 | 0.27                      | 0.47   | 0.27         | 0.47   |       |  |
|         | 5-3    | Lowering speed with / without load                                          |                   | m/s  | 0.46          | 0.45          | 0.46          | 0.45                 | 0.46                      | 0.45   | 0.46         | 0.45   |       |  |
|         | 5-7    | Gradeability - 1.6 km/h, with / without load (7)                            |                   | %    | 26            | 31            | 25            | 31                   | 21                        | 30     | 20           | 29     |       |  |

### **RS46-41 INTERMODAL HANDLERS**

| _       |        |                                                                             | 1                 |      |         |        |                  |         |               |               |  |     |
|---------|--------|-----------------------------------------------------------------------------|-------------------|------|---------|--------|------------------|---------|---------------|---------------|--|-----|
|         | 1-1    | Manufacturer                                                                |                   |      | HYS     | TER    | HYS              | TER     | HYS           | TER           |  |     |
|         | 1-2    | Model designation                                                           |                   |      | RS46-41 | XD/62S | RS46-41          | IXD/67S | RS46-41       | XD/75S        |  |     |
|         | 1-3    | Drive                                                                       |                   |      | Die     |        |                  | sel     | Die           | sel           |  |     |
|         | 1-4    | Operator type                                                               |                   |      | Sea     | ted    | Sea              | ited    | Sea           | ted           |  |     |
|         | 1-5-1  | Load capacity at load centre distance c1 without/with stabiliser            | Q <sub>1</sub>    | kg   | 46,000  | 46,000 | 46,000           | 46,000  | 46,000        | 46,000        |  |     |
| đ       | 1-5-2  | Load capacity at load centre distance c2 without/with stabiliser            | Q <sub>2</sub>    | kg   | 35,000  | 38,000 | 38,000           | 38,000  | 38,000        | 38,000        |  |     |
| GENERAL | 1-5-3  | Load capacity at load centre distance c3 without/with stabiliser            | Q <sub>3</sub>    | kg   | 18,000  | 25,000 | 20,000           | 27,000  | 22,000        | 31,000        |  |     |
|         | 1-6-1  | Load centre distance c1 (1)                                                 | C1                | mm   | 1,8     | 65     | 1,8              | 865     | 1,8           | 65            |  |     |
|         | 1-6-2  | Load centre distance c2 (1)                                                 | C2                | mm   | 3,8     | 15     | 3,8              | 815     | 3,8           | 15            |  |     |
|         | 1-6-3  | Load centre distance c <sub>3</sub> (1)                                     | C3                | mm   | 6,3     | 15     | 6,3              | 315     | 6,3           | 15            |  |     |
|         | 1-8    | Load distance, ctr of drive axle to face of front Tyres/front of stabiliser | х                 | mm   | 930     | 1030   | 930              | 1030    | 930           | 1030          |  |     |
|         | 1-9    | Wheelbase                                                                   | у                 | mm   | 6,2     | 00     | 6,7              | '00     | 7,5           | 00            |  |     |
|         | 1-10   | Stacking height at first row (number x container height)                    |                   | #    | 5 x 9   | 9′ 6″  | 5 x 9            | 9' 6″   | 5 x 9         | 9′ 6″         |  |     |
|         | 2-1    | Service weight                                                              |                   | kg   | 87,     | 500    | 88,              | 500     | 88,           | 500           |  |     |
| WEIGHT  | 2-2-1  | Axle loading with load, front / rear at $c_1$                               |                   | kg   | 111,000 | 22,500 | 111,000          | 23,500  | 110,055       | 24,488        |  |     |
|         | 2-3-1  | Axle loading without load, front / rear at c1                               |                   | kg   | 44,200  | 43,300 | 45,800           | 42,700  | 46,900        | 41,600        |  |     |
|         | 3-1    | Tyre type                                                                   |                   |      | Pneu    | matic  | Pneu             | matic   | Pneu          | matic         |  |     |
|         | 3-2    | Tyre size, front                                                            |                   |      | 18.00-3 | 3 36PR | 18.00-3          | 3 36PR  | 18.00-33 36PR |               |  |     |
| WHEELS  | 3-3    | Tyre size, rear                                                             |                   |      | 18.00-3 | 3 36PR | 18.00-3          | 3 36PR  | 18.00-3       | 3 36PR        |  |     |
|         | 3-5    | Wheels, number front / rear (X = driven wheels)                             |                   |      | x4      | x4 / 2 |                  | x4 / 2  |               | x4 / 2 x4 / 2 |  | / 2 |
|         | 3-6    | Tread, front                                                                | b10               | mm   | 3,703   |        | 3,703            |         | 3,703         |               |  |     |
|         | 3-7    | Tread, rear                                                                 | b11               | mm   | 3,0     | 60     | 3,060            |         | 3,060         |               |  |     |
|         | 4-1    | Boom angle minimum / maximum                                                |                   | (°)  | 0 /     | 59     | 0 /              | 59      | 3 /           | 58            |  |     |
|         | 4-2    | Height of boom lowered                                                      | h1                | mm   | 4,795 4 |        | 4,7              | '95     | 5,457         |               |  |     |
|         | 4-4-1  | Lift height at load centre c1 <b>(2)</b>                                    | h <sub>3.1</sub>  | mm   | 14,875  |        | 14,875           |         | 14,765        |               |  |     |
|         | 4-4-2  | Lift height at load centre c2 (2)                                           | h <sub>3.2</sub>  | mm   | 13,4    | 13,470 |                  | 470     | 13,698        |               |  |     |
|         | 4-5    | Height, boom extended                                                       | h4                | mm   | 18,5    | 18,205 |                  | 18,205  |               | 420           |  |     |
|         | 4-7    | Height of overhead guard (cabin)                                            | h <sub>6</sub>    | mm   | 3,8     | 15     | 3,8              | 315     | 3,815         |               |  |     |
|         | 4-8    | Seat height to SIP (3)                                                      | h7                | mm   | 2,6     | 50     | 2,6              | 50      | 2,650         |               |  |     |
|         | 4-15   | Height under Twistlock - lowered (2)                                        | h <sub>13</sub>   | mm   | 98      | 30     | 98               | 30      | 1,835         |               |  |     |
| SNOI    | 4-19   | Overall length                                                              | l <sub>1</sub>    | mm   | 8,7     | 50     | 9,2              | 250     | 10,           | 050           |  |     |
| MENSI   | 4-20   | Overall length including boom retracted                                     | l <sub>2</sub>    | mm   |         | )73    |                  | 573     |               | 613           |  |     |
|         | 4-21-2 | Overall width across all of truck                                           | b <sub>2</sub>    | mm   | 4,2     | 00     | 4,2              | 200     | 4,2           | .00           |  |     |
|         | 4-21-3 | Overall width across spreader 20'                                           | b <sub>1.20</sub> | mm   | 6,1     |        |                  | 00      | 6,1           |               |  |     |
|         | 4-21-4 | Overall width across spreader 40'                                           | b <sub>1.40</sub> | mm   |         | 200    |                  | 200     |               | 200           |  |     |
|         | 4-31   | Ground clearance, lowest point                                              | m <sub>1</sub>    | mm   | 25      |        |                  | 50      |               | 50            |  |     |
|         | 4-32   | Ground clearance, centre or wheelbase                                       | m <sub>2</sub>    | mm   | 54      |        |                  | 14      |               | 14            |  |     |
|         | 4-34-3 | Aisle width: 20' container (5) (6)                                          | Ast <sub>20</sub> | mm   |         | 330    | 13,430<br>14,620 |         |               | 780           |  |     |
|         | 4-34-4 | Aisle width: 40' container (5) (6)                                          | Ast <sub>40</sub> | mm   | 14,0    |        |                  |         |               | 370           |  |     |
|         | 4-35   | Outside turning radius                                                      | Wa                | mm   | 9,2     |        |                  | 800     |               | 650           |  |     |
|         | 4-36   | Internal turning radius                                                     | b <sub>13</sub>   | mm   | 2,0     |        |                  | 100     | 2,9           |               |  |     |
|         | 5-1-1  | Travel speed with / without load                                            |                   | km/h | 20      | 23     | 20               | 23      | 20            | 23            |  |     |
| MANGE   | 5-1-2  | Travel speed with / without load, backwards                                 |                   | km/h | 15      | 16     | 15               | 16      | 15            | 16            |  |     |
|         | 5-2-1  | Lifting speed with / without load (260cc pump option)                       |                   | m/s  | 0.24    | 0.41   | 0.24             | 0.41    | 0.24          | 0.41          |  |     |
| PERFOR  | 5-2-2  | Lifting speed with / without load (294cc pump option)                       |                   | m/s  | 0.27    | 0.47   | 0.27             | 0.47    | 0.27          | 0.47          |  |     |
|         | 5-3    | Lowering speed with / without load                                          |                   | m/s  | 0.46    | 0.45   | 0.46             | 0.45    | 0.46          | 0.45          |  |     |
|         | 5-7    | Gradeability - 1.6 km/h, with / without load (7)                            |                   | %    | 26      | 29     | 20               | 28      | 0             | 28            |  |     |