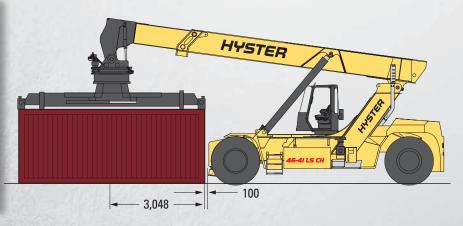

- From face of front tyres. Deduct 100mm for loadcentre from front side of Stabilizer (1) when applicable.
- For CH models only: With optional P(owered) P(ile) S(lope) function: deduct 310mm (2) (3) Full suspension seat in depressed position
- (5) These data are with the container carried 500mm in front of the wheels (load centre 1720mm).
- Stacking aisle width is based on the VDI standard calculation as shown on illustration. (6) The British Industrial Truck Association recommends the addition of 100 mm to the total clearance (dimension a) for extra operating margin at the rear of truck.
- Gradeability figures are provided for comparison of tractive performance, but are not (7) intended to endorse the operation of vehicle on the stated inclines. Add 2 dB(A) for option with additional cab fan.
- (8)

(5) These data are with the container carried 500 mm in front of the wheels (loadcentre 1720 mm)

(6) Stacking aisle width is based on the VDI standard calculation as shown on illustration. The British Industrial Truck Association recommends the addition of 100 mm to the total clearance (dimension a) for extra operating margin at the rear of truck.

(1) (2) (3) (5) (6) These data are with the container carried 500 mm in front of the wheels (loadcentre 1720 mm) Stacking aisle width is based on the VDI standard calculation as shown on illustration. The British Industrial Truck Association recommends the addition of 100 mm to the total clearance (dimension a) for extra operating margin at the rear of truck.
 Gradeability figures are provided for comparison of tractive performance, but are not intended to endorse the operation of vehicle on the stated inclines.