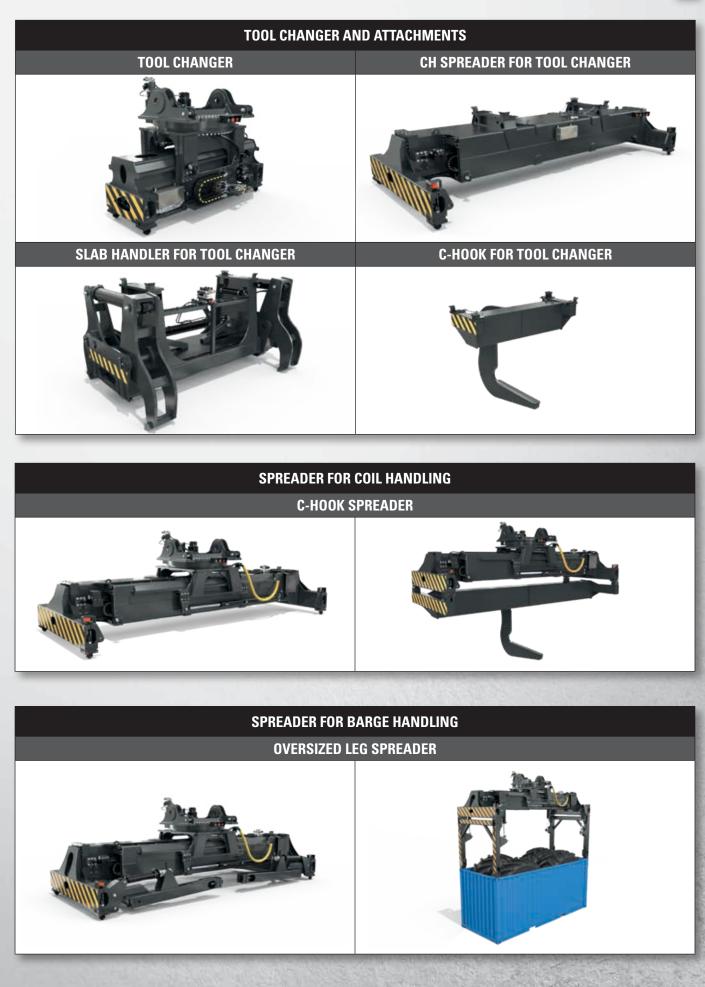

#### All capacities are according to EN1459.

All specifications and capacities are valid for trucks equipped with a Hyster<sup>®</sup> container handling spreader for handling ISO container.