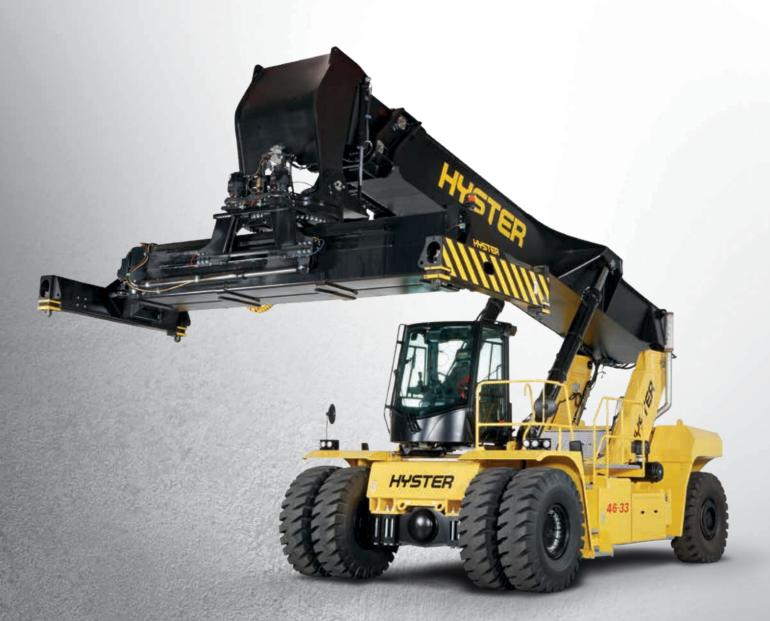

# RS46 SERIES TECHNICAL GUIDE

WWW.HYSTER.COM



# > TRUCK DIMENSIONS



#### MAXIMUM CAPACITY PICKING LENGTHWISE

| MODEL         | 20'    | 40′    |
|---------------|--------|--------|
| WODEL         | kg     | kg     |
| RS46-29XD/62  | 32,000 | 14,000 |
| RS46-33XD/62  | 35,000 | 16,000 |
| RS46-36XD/62  | 42,000 | 20,000 |
| RS46-41XD/67  | 44,900 | 26,300 |
| RS46-41XD/62S | 44,900 | 26,300 |
| RS46-41XD/67S | 44,900 | 30,300 |
| RS46-41XD/75S | 44,900 | 30,300 |





#### TRUCK DIMENSIONS <



3

#### RATED CAPACITIES AND STACKING HEIGHTS

(shown in 1,000 kg.)



#### RATED CAPACITIES AND STACKING HEIGHTS <

(shown in 1,000 kg.)



5



#### **RATED CAPACITIES AND STACKING HEIGHTS**

(shown in 1,000 kg.)



#### **RATED CAPACITIES AND STACKING HEIGHTS**

(shown in 1,000 kg.)



#