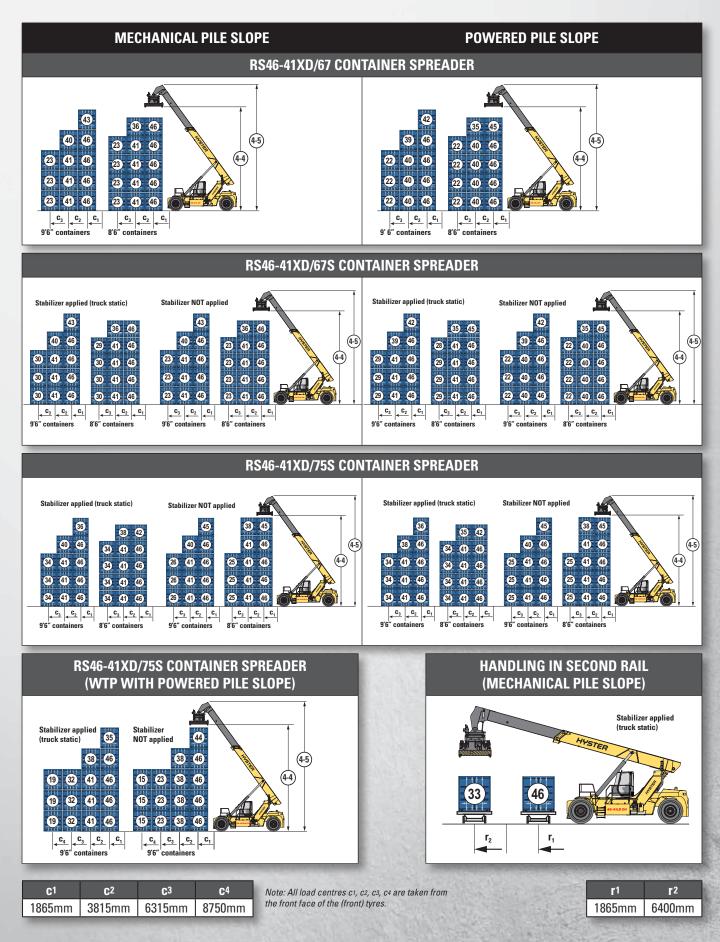

#### RATED CAPACITIES AND STACKING HEIGHTS

(shown in 1,000 kg.)

#### RATED CAPACITIES AND STACKING HEIGHTS <

(shown in 1,000 kg.)

5

#### **RATED CAPACITIES AND STACKING HEIGHTS**

(shown in 1,000 kg.)

### **RS46-41 CONTAINER HANDLERS**

| _           |        |                                                                             |                   |      |         |             |         |         | 1       |        |        |  |        |  |    |     |
|-------------|--------|-----------------------------------------------------------------------------|-------------------|------|---------|-------------|---------|---------|---------|--------|--------|--|--------|--|----|-----|
|             | 1-1    | Manufacturer                                                                |                   |      | HYS     | TER         | HYS     | TER     | HYS     | TER    |        |  |        |  |    |     |
|             | 1-2    | Model designation                                                           |                   |      | RS46-41 | XD/62S      | RS46-47 | IXD/67S | RS46-41 | XD/75S |        |  |        |  |    |     |
|             | 1-3    | Drive                                                                       |                   |      | Die     | sel         | Die     | esel    | Die     | sel    |        |  |        |  |    |     |
|             | 1-4    | Operator type                                                               |                   |      | Sea     | ted         | Sea     | ated    | Sea     | ted    |        |  |        |  |    |     |
|             | 1-5-1  | Load capacity at load centre distance c1 without/with stabiliser            | Q <sub>1</sub>    | kg   | 46,000  | 46,000      | 46,000  | 46,000  | 46,000  | 46,000 |        |  |        |  |    |     |
| GENERAL     | 1-5-2  | Load capacity at load centre distance $c_2$ without/with stabiliser         | Q <sub>2</sub>    | kg   | 38,000  | 41,000      | 41,000  | 41,000  | 41,000  | 41,000 |        |  |        |  |    |     |
|             | 1-5-3  | Load capacity at load centre distance $c_3$ without/with stabiliser         | Q <sub>3</sub>    | kg   | 21,000  | 28,000      | 23,000  | 30,000  | 25,000  | 34,100 |        |  |        |  |    |     |
|             | 1-6-1  | Load centre distance c1 (1)                                                 | C1                | mm   | 1,8     | 65          | 1,8     | 365     | 1,8     | 65     |        |  |        |  |    |     |
|             | 1-6-2  | Load centre distance $c_2$ (1)                                              | C2                | mm   | 3,8     | 15          | 3,8     | 315     | 3,8     | 15     |        |  |        |  |    |     |
|             | 1-6-3  | Load centre distance c <sub>3</sub> (1)                                     | C3                | mm   | 6,3     | 15          | 6,3     | 315     | 6,3     | 15     |        |  |        |  |    |     |
|             | 1-8    | Load distance, ctr of drive axle to face of front tyres/front of stabiliser | х                 | mm   | 930     | 1030        | 930     | 1030    | 930     | 1030   |        |  |        |  |    |     |
|             | 1-9    | Wheelbase                                                                   | у                 | mm   | 6,2     | 00          | 6,7     | 700     | 7,5     | 00     |        |  |        |  |    |     |
|             | 1-10   | Stacking height at first row (number x container height)                    |                   | #    | 5 x 9   | ľ 6″        | 5 x 9   | 9′ 6″   | 5 x 9   | 9′ 6″  |        |  |        |  |    |     |
|             | 2-1    | Service weight                                                              |                   | kg   | 83,6    | 500         | 84,     | 600     | 84,     | 650    |        |  |        |  |    |     |
| WEIGHT      | 2-2-1  | Axle loading with load, front / rear at c1                                  |                   | kg   | 105,400 | 24,200      | 105,600 | 25,000  | 103,350 | 27,300 |        |  |        |  |    |     |
|             | 2-3-1  | Axle loading without load, front / rear at c1                               |                   | kg   | 38,700  | 44,900      | 40,400  | 44,200  | 41,300  | 43,350 |        |  |        |  |    |     |
|             | 3-1    | Tyre type                                                                   |                   |      | Pneur   | matic       | Pneu    | matic   | Pneu    | matic  |        |  |        |  |    |     |
|             | 3-2    | Tyre size, front                                                            |                   |      | 18.00-3 | 3 36PR      | 18.00-3 | 3 36PR  | 18.00-3 | 3 36PR |        |  |        |  |    |     |
| WHEELS      | 3-3    | Tyre size, rear                                                             |                   |      | 18.00-3 | 3 36PR      | 18.00-3 | 3 36PR  | 18.00-3 | 3 36PR |        |  |        |  |    |     |
|             | 3-5    | Wheels, number front / rear (X = driven wheels)                             |                   |      | x4      | / 2         | x4 / 2  |         | x4 / 2  |        | x4 / 2 |  | x4 / 2 |  | x4 | / 2 |
|             | 3-6    | Tread, front                                                                | b10               | mm   | 3,7     | 03          | 3,7     | 703     | 3,703   |        |        |  |        |  |    |     |
|             | 3-7    | Tread, rear                                                                 | b11               | mm   | 3,0     | 60          | 3,060   |         | 3,060   |        |        |  |        |  |    |     |
|             | 4-1    | Boom angle minimum / maximum                                                |                   | (°)  | 0 /     | 59          | 0 / 59  |         | 3 / 58  |        |        |  |        |  |    |     |
|             | 4-2    | Height of boom lowered                                                      | h1                | mm   | 4,7     | 4,795 4,795 |         | 795     | 5,457   |        |        |  |        |  |    |     |
|             | 4-4-1  | Lift height at load centre c1 (2)                                           | h <sub>3.1</sub>  | mm   | 15,355  |             | 15,355  |         | 15,225  |        |        |  |        |  |    |     |
|             | 4-4-2  | Lift height at load centre c2 (2)                                           | h <sub>3.2</sub>  | mm   | 13,9    | 945         | 13,945  |         | 14,158  |        |        |  |        |  |    |     |
|             | 4-5    | Height, boom extended                                                       | h4                | mm   | 18,2    | 205         | 18,     | 205     | 18,     | 420    |        |  |        |  |    |     |
|             | 4-7    | Height of overhead guard (cabin)                                            | h <sub>6</sub>    | mm   | 3,8     | 15          | 3,8     | 315     | 3,8     | 15     |        |  |        |  |    |     |
|             | 4-8    | Seat height to SIP ( <b>3</b> )                                             | h7                | mm   | 2,6     | 50          | 2,6     | 50      | 2,6     | 50     |        |  |        |  |    |     |
|             | 4-15   | Height under Twistlock - lowered (2)                                        | h <sub>13</sub>   | mm   | 1,4     | 40          | 1,4     | 140     | 1,835   |        |        |  |        |  |    |     |
| SNO         | 4-19   | Overall length                                                              | l <sub>1</sub>    | mm   | 8,7     | 50          | 9,2     | 250     | 10,     | 050    |        |  |        |  |    |     |
| IENSI       | 4-20   | Overall length including boom retracted                                     | l <sub>2</sub>    | mm   | 12,0    | )73         | 12,     | 573     | 13,     | 613    |        |  |        |  |    |     |
|             | 4-21-2 | Overall width across all of truck                                           | b <sub>2</sub>    | mm   | 4,2     | 00          | 4,2     | 200     | 4,2     | 00     |        |  |        |  |    |     |
|             | 4-21-3 | Overall width across spreader 20'                                           | b <sub>1.20</sub> | mm   | 6,1     | 00          | 6,1     | 100     | 6,1     | 00     |        |  |        |  |    |     |
|             | 4-21-4 | Overall width across spreader 40'                                           | b <sub>1.40</sub> | mm   | 12,2    | 200         | 12,     | 200     | 12,     | 200    |        |  |        |  |    |     |
|             | 4-31   | Ground clearance, lowest point                                              | m <sub>1</sub>    | mm   | 25      | i0          | 2       | 50      | 25      | 50     |        |  |        |  |    |     |
|             | 4-32   | Ground clearance, centre or wheelbase                                       | m <sub>2</sub>    | mm   | 54      | 4           | 54      | 44      | 54      | 14     |        |  |        |  |    |     |
|             | 4-34-3 | Aisle width: 20' container (5) (6)                                          | Ast <sub>20</sub> | mm   | 13,3    | 330         | 13,430  |         | 14,     | 780    |        |  |        |  |    |     |
|             | 4-34-4 | Aisle width: 40' container (5) (6)                                          | Ast <sub>40</sub> | mm   | 14,6    | 520         | 14,620  |         | 15,     | 370    |        |  |        |  |    |     |
|             | 4-35   | Outside turning radius                                                      | Wa                | mm   | 9,2     |             |         | 300     |         | 650    |        |  |        |  |    |     |
|             | 4-36   | Internal turning radius                                                     | b <sub>13</sub>   | mm   | 2,0     |             | 2,4     | 100     |         | 75     |        |  |        |  |    |     |
|             | 5-1-1  | Travel speed with / without load                                            |                   | km/h | 20      | 23          | 20      | 23      | 20      | 23     |        |  |        |  |    |     |
| ĕ           | 5-1-2  | Travel speed with / without load, backwards                                 |                   | km/h | 15      | 16          | 15      | 16      | 15      | 16     |        |  |        |  |    |     |
| BMA         | 5-2-1  | Lifting speed with / without load (260cc pump option)                       |                   | m/s  | 0.25    | 0.42        | 0.25    | 0.42    | 0.25    | 0.42   |        |  |        |  |    |     |
| PERFORMANCE | 5-2-2  | Lifting speed with / without load (294cc pump option)                       |                   | m/s  | 0.28    | 0.48        | 0.28    | 0.48    | 0.28    | 0.48   |        |  |        |  |    |     |
|             | 5-3    | Lowering speed with / without load                                          |                   | m/s  | 0.46    | 0.45        | 0.46    | 0.45    | 0.46    | 0.45   |        |  |        |  |    |     |
|             | 5-7    | Gradeability - 1.6 km/h, with / without load (7)                            |                   | %    | 21      | 30          | 21      | 30      | 21      | 30     |        |  |        |  |    |     |