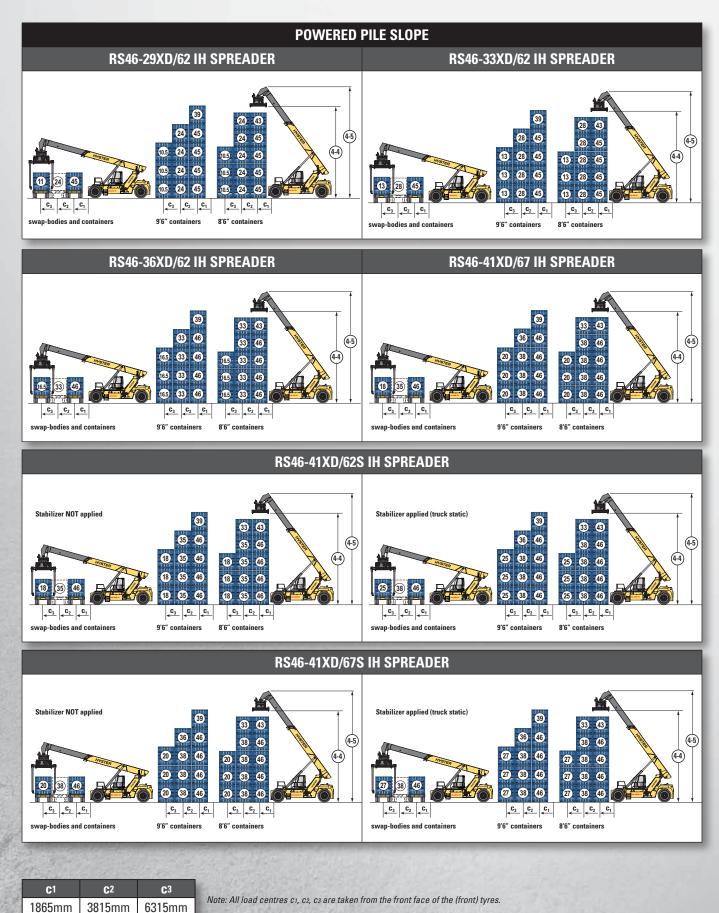

#### RATED CAPACITIES AND STACKING HEIGHTS

(shown in 1,000 kg.)

#### RATED CAPACITIES AND STACKING HEIGHTS <

(shown in 1,000 kg.)

5

#### **RATED CAPACITIES AND STACKING HEIGHTS**

(shown in 1,000 kg.)

### RS46-29, RS46-33, RS46-36, RS46-41 INTERMODAL HANDLERS

| _       | _      |                                                                             |                   |      | r             |               |               |                      |                           |        |              |        |       |  |
|---------|--------|-----------------------------------------------------------------------------|-------------------|------|---------------|---------------|---------------|----------------------|---------------------------|--------|--------------|--------|-------|--|
|         | 1-1    | Manufacturer                                                                |                   |      | HYS           | TER           | HYS           | TER                  | HYS                       | TER    | HYS          | TER    |       |  |
|         | 1-2    | Model designation                                                           |                   |      | RS46-2        | 9XD/62        | RS46-33XD/62  |                      | RS46-33XD/62 RS46-36XD/62 |        | RS46-41XD/67 |        |       |  |
|         | 1-3    | Drive                                                                       |                   |      | Die           | sel           | Die           | sel                  | Diesel                    |        | Diesel       |        |       |  |
|         | 1-4    | Operator type                                                               |                   |      | Sea           | ted           | Sea           | ted                  | Sea                       | ted    | Sea          | ted    |       |  |
|         | 1-5-1  | Load capacity at load centre distance $c_1$ without/with stabiliser         | Q <sub>1</sub>    | kg   | 45,000        | n/a           | 45,000        | n/a                  | 46,000                    | n/a    | 46,000       | n/a    |       |  |
| =       | 1-5-2  | Load capacity at load centre distance $c_2$ without/with stabiliser         | Q <sub>2</sub>    | kg   | 24,000        | n/a           | 28,000        | n/a                  | 33,000                    | n/a    | 38,000       | n/a    |       |  |
| GENERAL | 1-5-3  | Load capacity at load centre distance $c_3$ without/with stabiliser         | Q <sub>3</sub>    | kg   | 11,000        | n/a           | 13,000        | n/a                  | 17,000                    | n/a    | 20,000       | n/a    |       |  |
| 5       | 1-6-1  | Load centre distance c1 (1)                                                 | C1                | mm   | 1,8           | 1,865         |               | 65                   | 1,8                       | 65     | 1,8          | 65     |       |  |
|         | 1-6-2  | Load centre distance c2 (1)                                                 | C2                | mm   | 3,8           | 315           | 3,8           | 15                   | 3,8                       | 15     | 3,8          | 15     |       |  |
|         | 1-6-3  | Load centre distance c3 (1)                                                 | C3                | mm   | 6,3           | 315           | 6,3           | 15                   | 6,3                       | 15     | 6,3          | 15     |       |  |
|         | 1-8    | Load distance, ctr of drive axle to face of front tyres/front of stabiliser | x                 | mm   | 835           | n/a           | 835           | n/a                  | 930                       | n/a    | 930          | n/a    |       |  |
|         | 1-9    | Wheelbase                                                                   | у                 | mm   | 6,2           | 200           | 6,2           | 200                  | 6,2                       | 00     | 6,7          | 00     |       |  |
|         | 1-10   | Stacking height at first row (number x container height)                    |                   | #    | 5 x 9         | 9′ 6″         | 5 x 9         | 9′ 6″                | 5 x 9                     | )' 6"  | 5 x 9        | 9′ 6″  |       |  |
| F       | 2-1    | Service weight                                                              |                   | kg   | 72,           | 400           | 76,           | 100                  | 83,2                      | 200    | 86,          | 500    |       |  |
| WEIGHT  | 2-2-1  | Axle loading with load, front / rear at $c_1$                               |                   | kg   | 105,400       | 12,000        | 105,200       | 15,900               | 108,800                   | 20,400 | 108,800      | 23,700 |       |  |
| 3       | 2-3-1  | Axle loading without load, front / rear at c1                               |                   | kg   | 40,800        | 31,600        | 40,500        | 35,600               | 42,100                    | 41,100 | 43,600       | 42,900 |       |  |
|         | 3-1    | Tyre type                                                                   |                   |      | Pneu          | matic         | Pneu          | matic                | Pneu                      | matic  | Pneu         | matic  |       |  |
|         | 3-2    | Tyre size, front                                                            |                   |      | 18.00-25 40PR |               | 18.00-2       | 5 40PR               | 18.00-3                   | 3 36PR | 18.00-3      | 3 36PR |       |  |
| ELS     | 3-3    | Tyre size, rear                                                             |                   |      | 18.00-25 40PR |               | 18.00-25 40PR |                      | 18.00-3                   | 3 36PR | 18.00-33 36P |        |       |  |
| WHEELS  | 3-5    | Wheels, number front / rear (X = driven wheels)                             |                   |      | x4 / 2        |               | x4 / 2        |                      | 2 x4/2                    |        | 2 x4/2       |        |       |  |
|         | 3-6    | Tread, front                                                                | b10               | mm   | 3,703         |               | 3,703         |                      | 3,703                     |        | 3,703        |        |       |  |
|         | 3-7    | Tread, rear                                                                 | b11               | mm   | 3,0           | )60           | 3,0           | 160                  | 3,0                       | 60     | 3,0          | 160    |       |  |
|         | 4-1    | Boom angle minimum / maximum                                                |                   | (°)  | 0/            | 59            | 0/            | 59                   | 0/                        | 59     | 0 / 59       |        |       |  |
| -       | 4-2    | Height of boom lowered                                                      | h1                | mm   | 4,700         |               | 4,700         |                      | 4,700 4,795               |        | 4,795        |        |       |  |
|         | 4-4-1  | Lift height at load centre c1 (2)                                           | h <sub>3.1</sub>  | mm   | 14,780        |               | 14,780        |                      | 14,780 14,875             |        | 14,875       |        |       |  |
|         | 4-4-2  | Lift height at load centre c2 (2)                                           | h <sub>3.2</sub>  | mm   | 13,375        |               | 13,375        |                      | 13,4                      | 470    | 13,470       |        |       |  |
|         | 4-5    | Height, boom extended                                                       | h4                | mm   | 18,           | 110           | 18,110        |                      | 18,2                      | 205    | 18,          | 205    |       |  |
|         | 4-7    | Height of overhead guard (cabin)                                            | h <sub>6</sub>    | mm   | 3,7           | 720 3,720     |               | 3,720                |                           | 15     | 3,8          | 15     |       |  |
|         | 4-8    | Seat height to SIP (3)                                                      | h7                | mm   | 2,5           | 55            | 2,555         |                      | 2,555                     |        | 2,650        |        | 2,650 |  |
|         | 4-15   | Height under Twistlock - lowered <b>(2)</b>                                 | h <sub>13</sub>   | mm   | 88            | 35            | 885           |                      | 885 980                   |        | 80           | 980    |       |  |
| SNO     | 4-19   | Overall length                                                              | l <sub>1</sub>    | mm   | 8,3           | 8,360 8,360   |               | 8,360 8,360 8,650    |                           | 50     | 9,150        |        |       |  |
| ENSI    | 4-20   | Overall length including boom retracted                                     | l <sub>2</sub>    | mm   | 11,           | 11,873 11,873 |               | 11,873 11,873 12,073 |                           | 073    | 12,          | 573    |       |  |
|         | 4-21-2 | Overall width across all of truck                                           | b <sub>2</sub>    | mm   | 4,2           | 200           | 4,2           | 200                  | 4,2                       | 00     | 4,2          | 200    |       |  |
|         | 4-21-3 | Overall width across spreader 20'                                           | b <sub>1.20</sub> | mm   | 6,1           | 00            | 6,1           | 6,100 6,100          |                           | 00     | 6,100        |        |       |  |
|         | 4-21-4 | Overall width across spreader 40'                                           | b <sub>1.40</sub> | mm   | 12,           | 200           | 12,           | 200                  | 12,2                      | 200    | 12,          | 200    |       |  |
|         | 4-31   | Ground clearance, lowest point                                              | m <sub>1</sub>    | mm   | 29            | 96            | 29            | 96                   | 31                        | 5      | 31           | 15     |       |  |
|         | 4-32   | Ground clearance, centre or wheelbase                                       | m <sub>2</sub>    | mm   | 4             | 59            | 45            | 59                   | 544                       |        | 54           | 14     |       |  |
|         | 4-34-3 | Aisle width: 20' container <b>(5) (6)</b>                                   | Ast <sub>20</sub> | mm   | 12,           | 639           | 12,           | 12,639 13,330        |                           | 330    | 13,4         | 430    |       |  |
|         | 4-34-4 | Aisle width: 40' container <b>(5) (6)</b>                                   | Ast <sub>40</sub> | mm   | 14,403        |               | 14,           | 14,403 14,620        |                           | 620    | 14,          | 620    |       |  |
|         | 4-35   | Outside turning radius                                                      | Wa                | mm   | 8,420         |               | 8,4           | 20                   | 9,200                     |        | 9,300        |        |       |  |
|         | 4-36   | Internal turning radius                                                     | b <sub>13</sub>   | mm   | 1,5           | 500           | 1,5           | i00                  | 2,0                       | 00     | 2,4          | 00     |       |  |
|         | 5-1-1  | Travel speed with / without load                                            |                   | km/h | 20            | 23            | 20            | 23                   | 20                        | 23     | 20           | 23     |       |  |
| MANGE   | 5-1-2  | Travel speed with / without load, backwards                                 |                   | km/h | 15            | 16            | 15            | 16                   | 15                        | 16     | 15           | 16     |       |  |
|         | 5-2-1  | Lifting speed with / without load (260cc pump option)                       |                   | m/s  | 0.24          | 0.41          | 0.24          | 0.41                 | 0.24                      | 0.41   | 0.24         | 0.41   |       |  |
| PERFOR  | 5-2-2  | Lifting speed with / without load (294cc pump option)                       |                   | m/s  | 0.27          | 0.47          | 0.27          | 0.47                 | 0.27                      | 0.47   | 0.27         | 0.47   |       |  |
|         | 5-3    | Lowering speed with / without load                                          |                   | m/s  | 0.46          | 0.45          | 0.46          | 0.45                 | 0.46                      | 0.45   | 0.46         | 0.45   |       |  |
|         | 5-7    | Gradeability - 1.6 km/h, with / without load (7)                            |                   | %    | 26            | 31            | 25            | 31                   | 21                        | 30     | 20           | 29     |       |  |

### **RS46-41 INTERMODAL HANDLERS**

| _       |        |                                                                             | 1                 |      |         |        |                  |         |               |               |  |     |
|---------|--------|-----------------------------------------------------------------------------|-------------------|------|---------|--------|------------------|---------|---------------|---------------|--|-----|
|         | 1-1    | Manufacturer                                                                |                   |      | HYS     | TER    | HYS              | TER     | HYS           | TER           |  |     |
|         | 1-2    | Model designation                                                           |                   |      | RS46-41 | XD/62S | RS46-41          | IXD/67S | RS46-41       | XD/75S        |  |     |
|         | 1-3    | Drive                                                                       |                   |      | Die     |        |                  | sel     | Die           | sel           |  |     |
|         | 1-4    | Operator type                                                               |                   |      | Sea     | ted    | Sea              | ited    | Sea           | ted           |  |     |
|         | 1-5-1  | Load capacity at load centre distance c1 without/with stabiliser            | Q <sub>1</sub>    | kg   | 46,000  | 46,000 | 46,000           | 46,000  | 46,000        | 46,000        |  |     |
| đ       | 1-5-2  | Load capacity at load centre distance c2 without/with stabiliser            | Q <sub>2</sub>    | kg   | 35,000  | 38,000 | 38,000           | 38,000  | 38,000        | 38,000        |  |     |
| GENERAL | 1-5-3  | Load capacity at load centre distance c3 without/with stabiliser            | Q <sub>3</sub>    | kg   | 18,000  | 25,000 | 20,000           | 27,000  | 22,000        | 31,000        |  |     |
|         | 1-6-1  | Load centre distance c1 (1)                                                 | C1                | mm   | 1,8     | 65     | 1,8              | 865     | 1,8           | 65            |  |     |
|         | 1-6-2  | Load centre distance c2 (1)                                                 | C2                | mm   | 3,8     | 15     | 3,8              | 815     | 3,8           | 15            |  |     |
|         | 1-6-3  | Load centre distance c <sub>3</sub> (1)                                     | C3                | mm   | 6,3     | 15     | 6,3              | 315     | 6,3           | 15            |  |     |
|         | 1-8    | Load distance, ctr of drive axle to face of front Tyres/front of stabiliser | х                 | mm   | 930     | 1030   | 930              | 1030    | 930           | 1030          |  |     |
|         | 1-9    | Wheelbase                                                                   | у                 | mm   | 6,2     | 00     | 6,7              | '00     | 7,5           | 00            |  |     |
|         | 1-10   | Stacking height at first row (number x container height)                    |                   | #    | 5 x 9   | 9′ 6″  | 5 x 9            | 9' 6″   | 5 x 9         | 9′ 6″         |  |     |
|         | 2-1    | Service weight                                                              |                   | kg   | 87,     | 500    | 88,              | 500     | 88,           | 500           |  |     |
| WEIGHT  | 2-2-1  | Axle loading with load, front / rear at $c_1$                               |                   | kg   | 111,000 | 22,500 | 111,000          | 23,500  | 110,055       | 24,488        |  |     |
|         | 2-3-1  | Axle loading without load, front / rear at c1                               |                   | kg   | 44,200  | 43,300 | 45,800           | 42,700  | 46,900        | 41,600        |  |     |
|         | 3-1    | Tyre type                                                                   |                   |      | Pneu    | matic  | Pneu             | matic   | Pneu          | matic         |  |     |
|         | 3-2    | Tyre size, front                                                            |                   |      | 18.00-3 | 3 36PR | 18.00-3          | 3 36PR  | 18.00-33 36PR |               |  |     |
| WHEELS  | 3-3    | Tyre size, rear                                                             |                   |      | 18.00-3 | 3 36PR | 18.00-3          | 3 36PR  | 18.00-3       | 3 36PR        |  |     |
|         | 3-5    | Wheels, number front / rear (X = driven wheels)                             |                   |      | x4      | x4 / 2 |                  | x4 / 2  |               | x4 / 2 x4 / 2 |  | / 2 |
|         | 3-6    | Tread, front                                                                | b10               | mm   | 3,703   |        | 3,703            |         | 3,703         |               |  |     |
|         | 3-7    | Tread, rear                                                                 | b11               | mm   | 3,0     | 60     | 3,060            |         | 3,060         |               |  |     |
|         | 4-1    | Boom angle minimum / maximum                                                |                   | (°)  | 0 /     | 59     | 0 /              | 59      | 3 /           | 58            |  |     |
|         | 4-2    | Height of boom lowered                                                      | h1                | mm   | 4,795 4 |        | 4,7              | '95     | 5,457         |               |  |     |
|         | 4-4-1  | Lift height at load centre c1 <b>(2)</b>                                    | h <sub>3.1</sub>  | mm   | 14,875  |        | 14,875           |         | 14,765        |               |  |     |
|         | 4-4-2  | Lift height at load centre c2 (2)                                           | h <sub>3.2</sub>  | mm   | 13,4    | 13,470 |                  | 470     | 13,698        |               |  |     |
|         | 4-5    | Height, boom extended                                                       | h4                | mm   | 18,5    | 18,205 |                  | 18,205  |               | 420           |  |     |
|         | 4-7    | Height of overhead guard (cabin)                                            | h <sub>6</sub>    | mm   | 3,8     | 15     | 3,8              | 315     | 3,815         |               |  |     |
|         | 4-8    | Seat height to SIP (3)                                                      | h7                | mm   | 2,6     | 50     | 2,6              | 50      | 2,650         |               |  |     |
|         | 4-15   | Height under Twistlock - lowered (2)                                        | h <sub>13</sub>   | mm   | 98      | 30     | 98               | 30      | 1,835         |               |  |     |
| SNOI    | 4-19   | Overall length                                                              | l <sub>1</sub>    | mm   | 8,7     | 50     | 9,2              | 250     | 10,           | 050           |  |     |
| MENSI   | 4-20   | Overall length including boom retracted                                     | l <sub>2</sub>    | mm   |         | )73    |                  | 573     |               | 613           |  |     |
|         | 4-21-2 | Overall width across all of truck                                           | b <sub>2</sub>    | mm   | 4,2     | 00     | 4,2              | 200     | 4,2           | .00           |  |     |
|         | 4-21-3 | Overall width across spreader 20'                                           | b <sub>1.20</sub> | mm   | 6,1     |        |                  | 00      | 6,1           |               |  |     |
|         | 4-21-4 | Overall width across spreader 40'                                           | b <sub>1.40</sub> | mm   |         | 200    |                  | 200     |               | 200           |  |     |
|         | 4-31   | Ground clearance, lowest point                                              | m <sub>1</sub>    | mm   | 25      |        |                  | 50      |               | 50            |  |     |
|         | 4-32   | Ground clearance, centre or wheelbase                                       | m <sub>2</sub>    | mm   | 54      |        |                  | 14      |               | 14            |  |     |
|         | 4-34-3 | Aisle width: 20' container (5) (6)                                          | Ast <sub>20</sub> | mm   |         | 330    | 13,430<br>14,620 |         |               | 780           |  |     |
|         | 4-34-4 | Aisle width: 40' container (5) (6)                                          | Ast <sub>40</sub> | mm   | 14,0    |        |                  |         |               | 370           |  |     |
|         | 4-35   | Outside turning radius                                                      | Wa                | mm   | 9,2     |        |                  | 800     |               | 650           |  |     |
|         | 4-36   | Internal turning radius                                                     | b <sub>13</sub>   | mm   | 2,0     |        |                  | 100     | 2,9           |               |  |     |
|         | 5-1-1  | Travel speed with / without load                                            |                   | km/h | 20      | 23     | 20               | 23      | 20            | 23            |  |     |
| MANGE   | 5-1-2  | Travel speed with / without load, backwards                                 |                   | km/h | 15      | 16     | 15               | 16      | 15            | 16            |  |     |
|         | 5-2-1  | Lifting speed with / without load (260cc pump option)                       |                   | m/s  | 0.24    | 0.41   | 0.24             | 0.41    | 0.24          | 0.41          |  |     |
| PERFOR  | 5-2-2  | Lifting speed with / without load (294cc pump option)                       |                   | m/s  | 0.27    | 0.47   | 0.27             | 0.47    | 0.27          | 0.47          |  |     |
|         | 5-3    | Lowering speed with / without load                                          |                   | m/s  | 0.46    | 0.45   | 0.46             | 0.45    | 0.46          | 0.45          |  |     |
|         | 5-7    | Gradeability - 1.6 km/h, with / without load (7)                            |                   | %    | 26      | 29     | 20               | 28      | 0             | 28            |  |     |