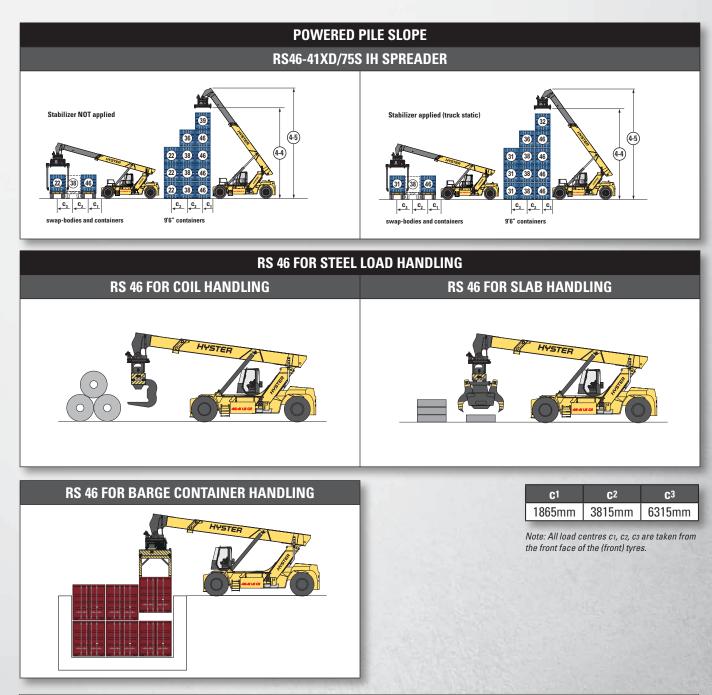

- From face of front tyres. Deduct 100mm for loadcentre from front side of Stabilizer (1) when applicable.
- For CH models only: With optional P(owered) P(ile) S(lope) function: deduct 310mm (2) (3) Full suspension seat in depressed position
- (5) These data are with the container carried 500mm in front of the wheels (load centre 1720mm).
- Stacking aisle width is based on the VDI standard calculation as shown on illustration. (6) The British Industrial Truck Association recommends the addition of 100 mm to the total clearance (dimension a) for extra operating margin at the rear of truck.
- Gradeability figures are provided for comparison of tractive performance, but are not (7) intended to endorse the operation of vehicle on the stated inclines. Add 2 dB(A) for option with additional cab fan.
- (8)

(1) From face of front tyres. Deduct 100 mm for loadcentre from front side of Stabilizer when applicable

(2) For CH models only: With optional P(owered) P(ile) S(lope) function: deduct 310 mm

(3) Full suspension seat in depressed position

(5) These data are with the container carried 500 mm in front of the wheels (loadcentre 1720 mm)

(6) Stacking aisle width is based on the VDI standard calculation as shown on illustration. The British Industrial Truck Association recommends the addition of 100 mm to the total clearance (dimension a) for extra operating margin at the rear of truck.

From face of front tyres. Deduct 100 mm for loadcentre from front side of Stabilizer when applicable. For CH models only: With optional P(owered) P(ile) S(lope) function: deduct 310 mm

Full suspension seat in depressed position

(1) (2) (3) (5) (6) These data are with the container carried 500 mm in front of the wheels (loadcentre 1720 mm) Stacking aisle width is based on the VDI standard calculation as shown on illustration. The British Industrial Truck Association recommends the addition of 100 mm to the total clearance (dimension a) for extra operating margin at the rear of truck.
 Gradeability figures are provided for comparison of tractive performance, but are not intended to endorse the operation of vehicle on the stated inclines.